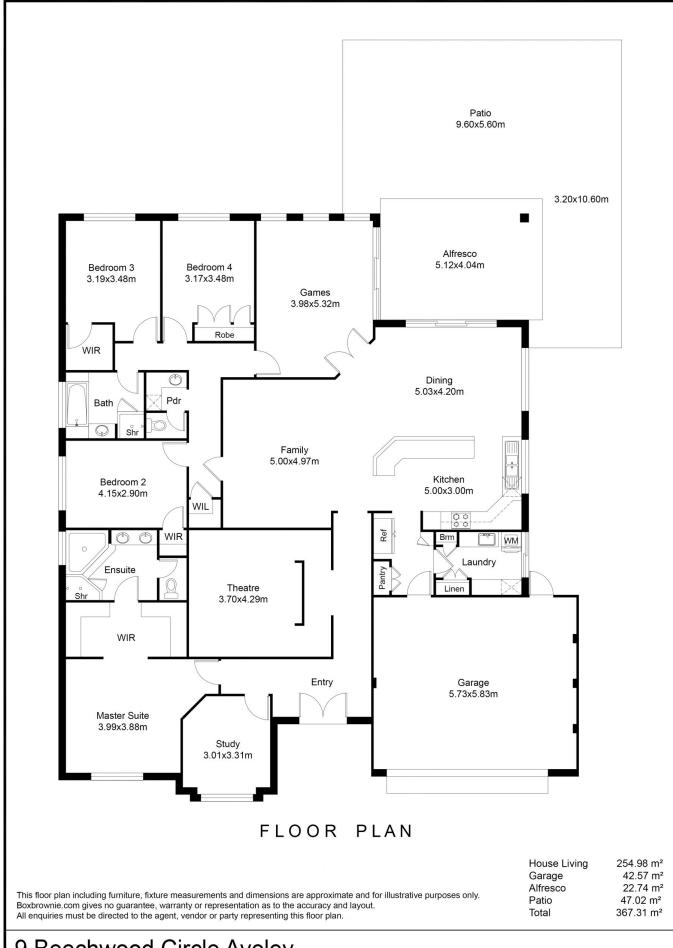

#### 9 Beechwood Circle Aveley WA

You cant go past this stunning high quality family home on 701m2 located in one of the best streets in Aveley. Quiet local street close to parks, schools, shops and easy access to main roads. This immaculate property is for the large family that wants room to move, offering all the rooms you could want and a rear entertaining area that is perfect for large gatherings of family and friends. Close to parks, schools, shops and more, in a highly sought after area, this property is a must see and ready to move into now.

#### AT A GLANCE

4 very large bedroom, 2 bathroom, powder room, theatre, study, family, dining , kitchen, games, huge outdoor entertaining area, double garage

For full version visit the website

### 4 🕒 2 📛 3 🖨

Type : House
Price : \$ 935,000
Building Size : 367.31 sqm
Land Size : 701 sqm

View: https://www.abelproperty.com.au/80934

55

Carolyn May 08 9208 1999