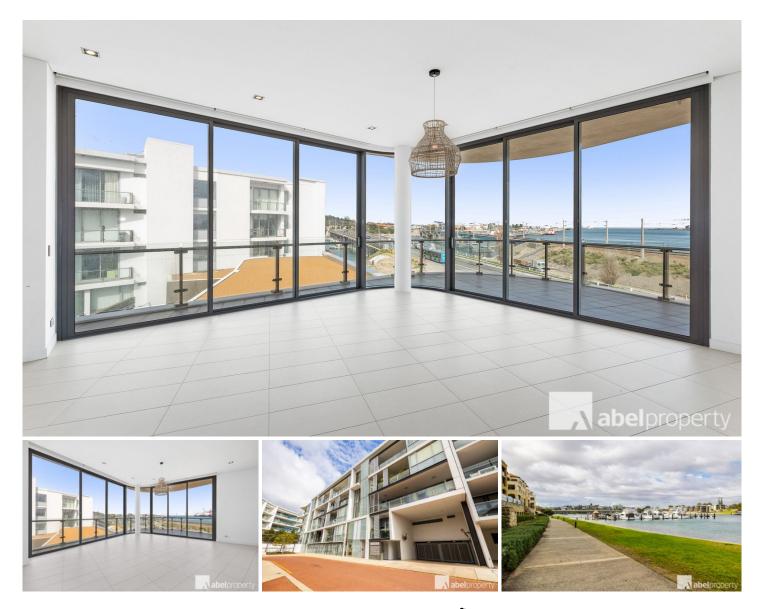

## 24/30 Kwong Alley North Fremantle WA

An elegant crisp penthouse that commands a captain's view of historic Fremantle Harbour is now available to lease for the first time in a decade.

Imagine coming home to spectacular sunsets every eve as dolphins playfully herd fish along the port walls. Unrivalled Panoramic Views of Fremantle Harbour, you will be able to enjoy a birds eye view of the construction as it happens, for the new Fremantle bridge.

From the fully equipped gourmet kitchen you can watch as cruise liners slide into port and tug boats nudge cargo ships into place.

Also on your doorstep is the North Fremantle stretch of the

2 🎮 2 🚔 2 🛱