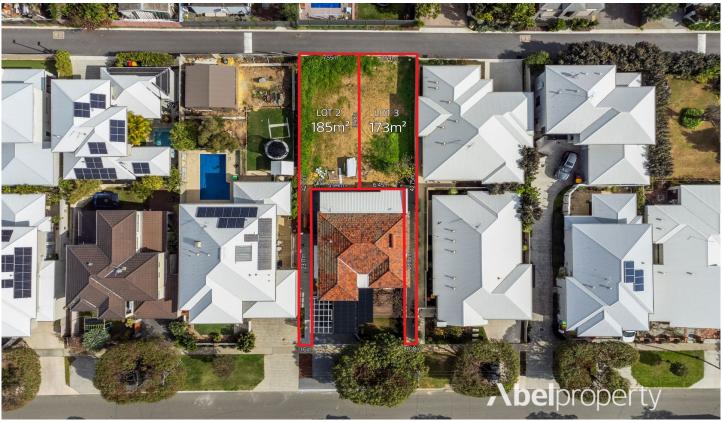

## 55 A&B Beckett Lane Doubleview WA

Discover the perfect canvas for your dream home with two prime parcels of land in the heart of Doubleview. Nestled on a quiet bitumen laneway, these blocks offer an exceptional opportunity to build in one of Perth's most sought-after suburbs.

Property Highlights:

? Prime Location: Situated on a serene laneway in Doubleview, enjoy the peace and quiet while being close to amenities, schools, parks, and beaches.

? 55A Beckett Lane: Offers 173 sqm of prime land, ideal for a single-level 3-bedroom, 2-bathroom home.

? 55B Beckett Lane: Slightly larger at 185 sqm, perfect for a double-story 3/4-bedroom, 2-bathroom residence.

? Flexible Building Options: Available plans for both single and double-story homes, allowing you to choose the layout