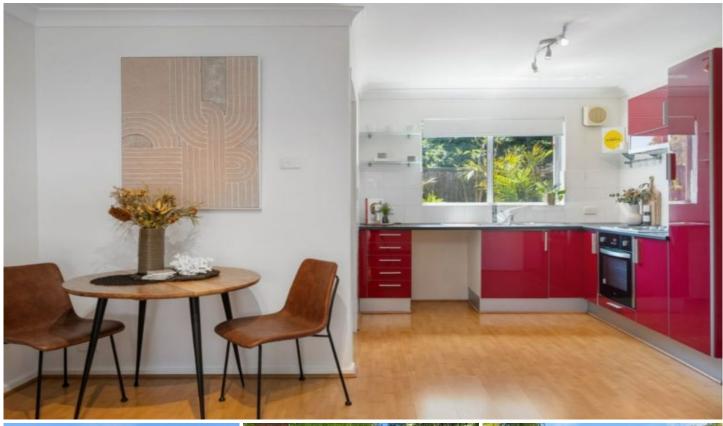

## Features:

- ? Open living/dining room at the front of the home with RC air-conditioning
- ? Neutral flooring and roller blinds

For full version visit the website