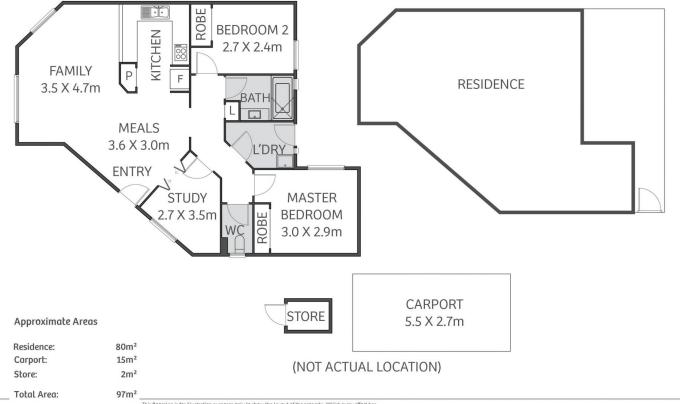

## 1/619 Hay Street Jolimont WA

Welcome home to your two-bedroom, one-bathroom residence with a large separate study.

Freshly painted and brand-new carpets installed, so it is excellent condition.

Inside you will find a great kitchen space with wraparound counters, overhead cupboards and a full-height pantry storage. The generous open plan living space has large windows looking into the common area gardens. A unique additional room is interconnected to the living space, separated by bi-fold doors - this could serve as a perfect private work from home space, guest bedroom or as the more traditional private dining room.

## 2 📭 1 🔓 1 😭

Type : Unit
Price : \$ 620,000
Building Size : 80 sqm
Land Size : 97 sqm

View: https://www.abelproperty.com.au/80874

17

Ryan Abel 08 9208 1999

abelproperty

This floorplan is for illustration purposes only to show the layout of the property. Whilst every effort has been made to ensure the accuracy of this floor plan, all measurements, and any other information shown are an approximate interpretation any, Measurements and total areas do not include or account for wall thickness or roof area under eaves. Crib Creative will not be held liable or responsible for any error, amission, misrepresentation or use of any information shown on the final floor plan. Not to be used for any other purpose.