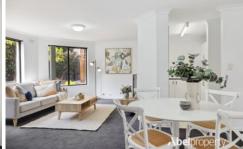

## 1/619 Hay Street Jolimont WA

Welcome home to your two-bedroom, one-bathroom residence with a large separate study.

Freshly painted and brand-new carpets installed, so it is excellent condition.

Inside you will find a great kitchen space with wraparound counters, overhead cupboards and a full-height pantry storage. The generous open plan living space has large windows looking into the common area gardens. A unique additional room is interconnected to the living space, separated by bi-fold doors - this could serve as a perfect private work from home space, guest bedroom or as the more traditional private dining room.