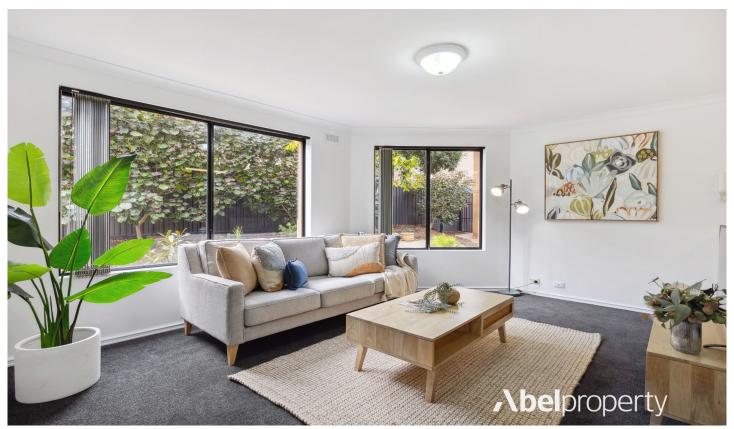

## 1/619 Hay Street Jolimont WA

Welcome home to your two-bedroom, one-bathroom residence with a large separate study.

Freshly painted and brand-new carpets installed, so it is excellent condition.

Inside you will find a great kitchen space with wraparound counters, overhead cupboards and a full-height pantry storage. The generous open plan living space has large windows looking into the common area gardens. A unique additional room is interconnected to the living space, separated by bi-fold doors - this could serve as a perfect private work from home space, guest bedroom or as the more traditional private dining room.