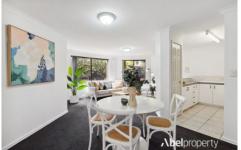

## 1/619 Hay Street Jolimont WA

Welcome home to your two-bedroom, one-bathroom residence with a large separate study.

Freshly painted and brand-new carpets installed, so it is excellent condition.

Inside you will find a great kitchen space with wraparound counters, overhead cupboards and a full-height pantry storage. The generous open plan living space has large windows looking into the common area gardens. A unique additional room is interconnected to the living space, separated by bi-fold doors - this could serve as a perfect private work from home space, guest bedroom or as the more traditional private dining room.