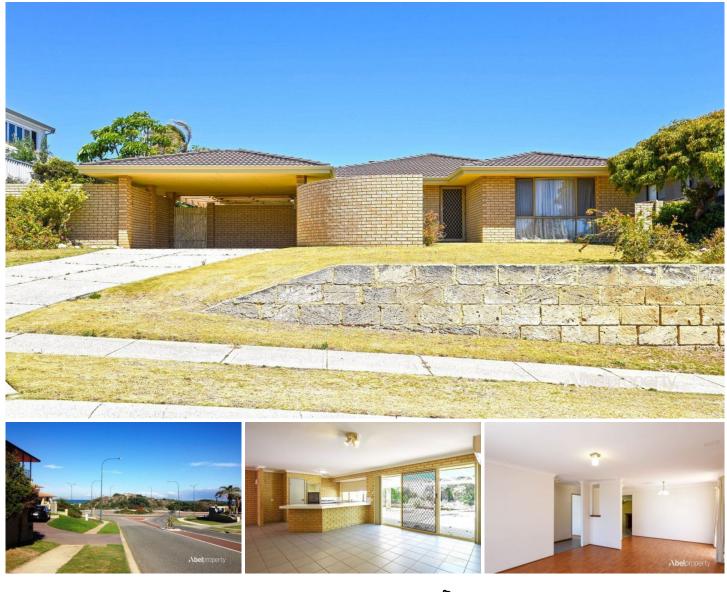

## 6 Resolute Way OCEAN REEF WA

This 4 bedroom two bathroom family home is in walking distance to the beach.

Perfect for a family with its easy-care gardens and massive backyard which is perfect for entertainment. It features: Large double carport Spacious kitchen overlooking the dining/living area Separate formal lounge Air-conditioning in main bedroom and living area 4 generous sized bedrooms and 2 bathrooms Pets considered