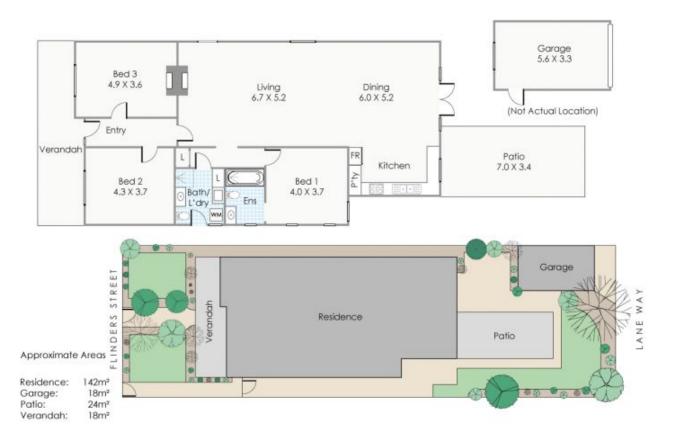

The stunning faade encompasses the warmth and character, but you'Il be surprised by home much space awaits you inside. Greeting you at the entry, warm timber floors and soaring high ceilings lead you to the 2 front bedrooms, with louvered shutters, ceiling fans and quaint picture rails - blending decades of love seamlessly.

The living and dining area offers an expansive and versatile area, enjoy a huge dining space for entertaining and a relax in the comfortable living area, complete with fireplace. High

3 🚐 2 🖺 1 🗬

Type: House

10 Flinders Street, Mount Hawthorn