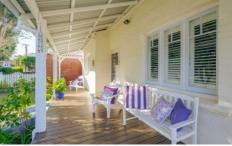

The stunning faade encompasses the warmth and character, but you'Il be surprised by home much space awaits you inside. Greeting you at the entry, warm timber floors and soaring high ceilings lead you to the 2 front bedrooms, with louvered shutters, ceiling fans and quaint picture rails - blending decades of love seamlessly.

The living and dining area offers an expansive and versatile area, enjoy a huge dining space for entertaining and a relax in the comfortable living area, complete with fireplace. High

3 🚐 2 🖺 1 🗬

Type: House