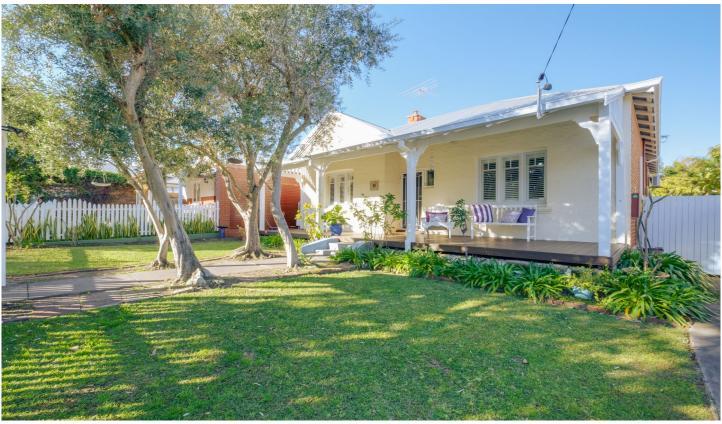

## 10 Flinders St Mount Hawthorn WA

A sun-soaked front porch surrounded by leafy greenery, birds chirping in the nearby trees and a cool spring breeze blowing gently through. It's easy to imagine enjoying the serenity on offer at 10 Flinders.

The stunning faade encompasses the warmth and character, but you'Il be surprised by home much space awaits you inside. Greeting you at the entry, warm timber floors and soaring high ceilings lead you to the 2 front bedrooms, with louvered shutters, ceiling fans and quaint picture rails - blending decades of love seamlessly.