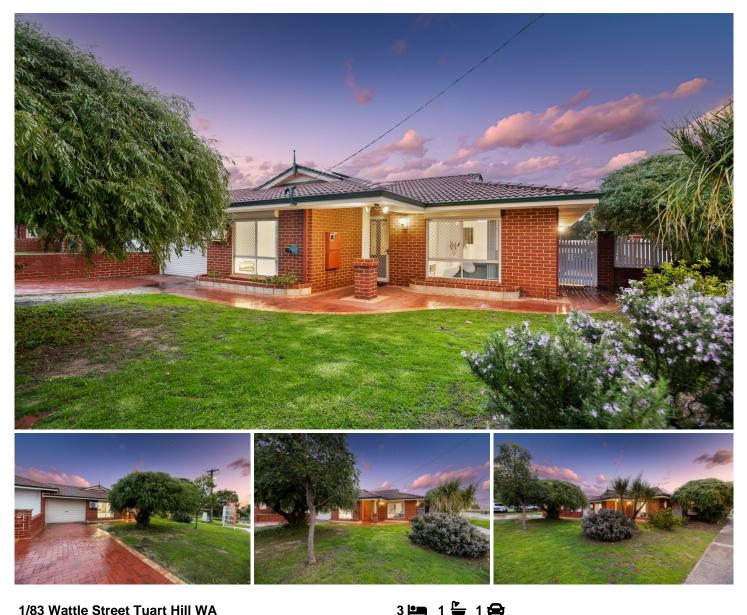

## 1/83 Wattle Street Tuart Hill WA

Welcome to this delightful home, perfect for first home buyers, downsizers, or investors! With its bright and light north-facing aspect, this property is filled with natural light, creating a warm and inviting atmosphere.

## For full version visit the website

| 3 | P. | ١ | 1 | 1 | A | I |
|---|----|---|---|---|---|---|
|   |    |   |   |   |   |   |

| Туре                 | : Villa           |
|----------------------|-------------------|
| <b>Building Size</b> | : 113 sqm         |
| Land Size            | : 273 sqm         |
| View                 | : https://www.abe |
|                      | ~~                |