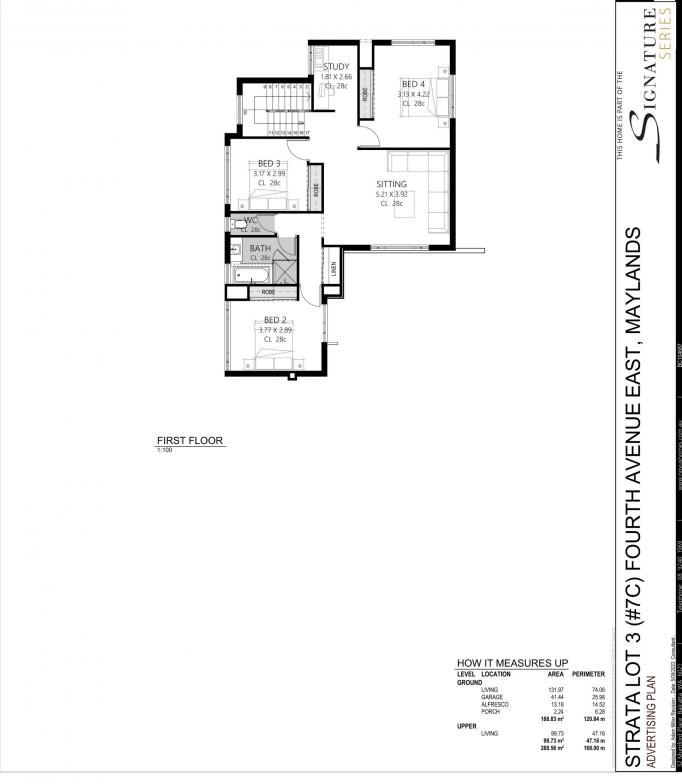

Home 7C features a ground floor Master suite with an excellent walk-in-robe and a spacious ensuite.

The additional three Bedrooms are all upstairs with their own second living area, private study room and bathroom perfect as a kids retreat.

## 4 🛤 2 🚰 2 🚘

| Туре                 | : House                                 |
|----------------------|-----------------------------------------|
| Price                | : Around \$1,465,000                    |
| <b>Building Size</b> | : 288 sqm                               |
| Land Size            | : 286 sqm                               |
| View                 | : https://www.abelproperty.com.au/80830 |
|                      | 90                                      |
| 2                    |                                         |