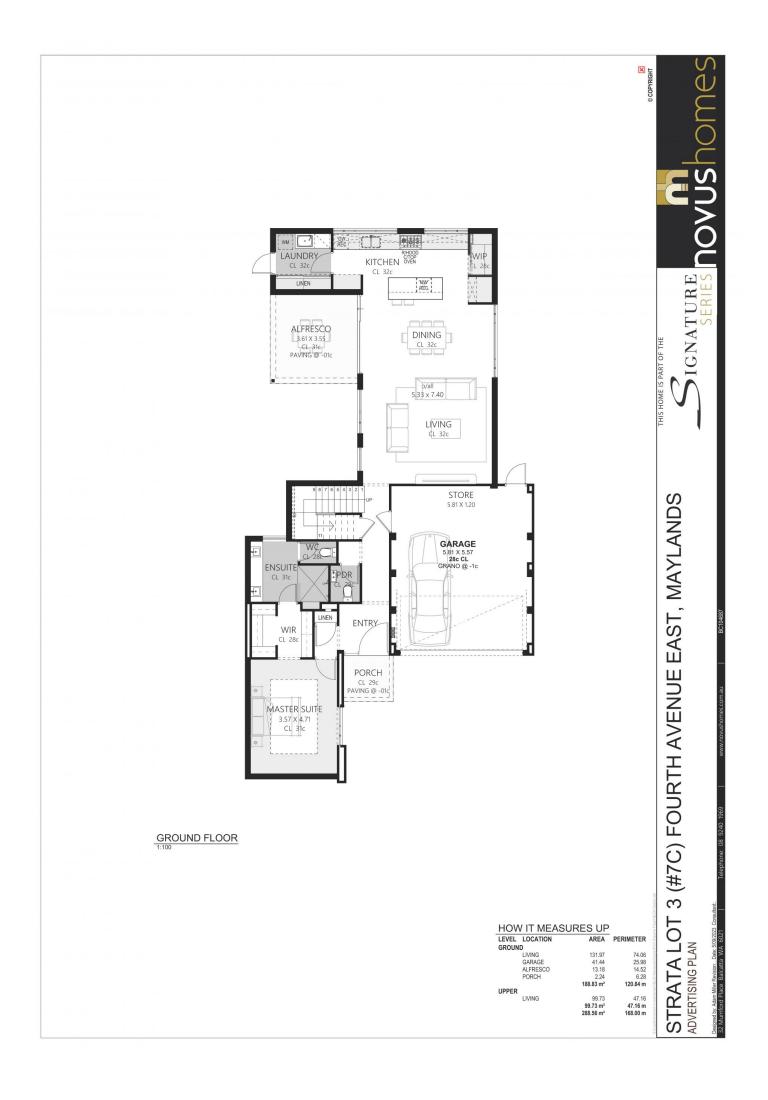

Home 7C features a ground floor Master suite with an excellent walk-in-robe and a spacious ensuite.

The additional three Bedrooms are all upstairs with their own second living area, private study room and bathroom perfect as a kids retreat.

## 4 🛤 2 🚰 2 🚘

| Туре                 | : House                                 |
|----------------------|-----------------------------------------|
| Price                | : Around \$1,465,000                    |
| <b>Building Size</b> | : 288 sqm                               |
| Land Size            | : 286 sqm                               |
| View                 | : https://www.abelproperty.com.au/80830 |
|                      | 90                                      |
| 2                    |                                         |