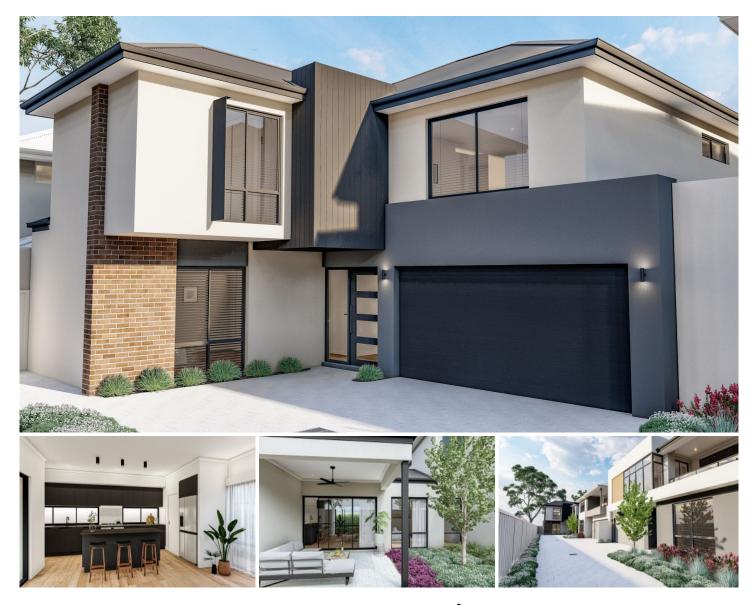

## 7 Fourth Avenue East Maylands WA

Last one available! Land - \$520,000 Build price - Around \$875,000

Custom built by the multi-award-winning Novus Homes, The Moorings is an extraordinary new development in an idyllic riverside location.

Home 7C features a ground floor Master suite with an excellent walk-in-robe and a spacious ensuite.

The additional three Bedrooms are all upstairs with their own second living area, private study room and bathroom perfect as a kids retreat.

## 4 🛤 2 🚰 2 🚘

| Туре                 | : House                                 |
|----------------------|-----------------------------------------|
| Price                | : Around \$1,465,000                    |
| <b>Building Size</b> | : 288 sqm                               |
| Land Size            | : 286 sqm                               |
| View                 | : https://www.abelproperty.com.au/80830 |
|                      | 90                                      |
| 2                    |                                         |