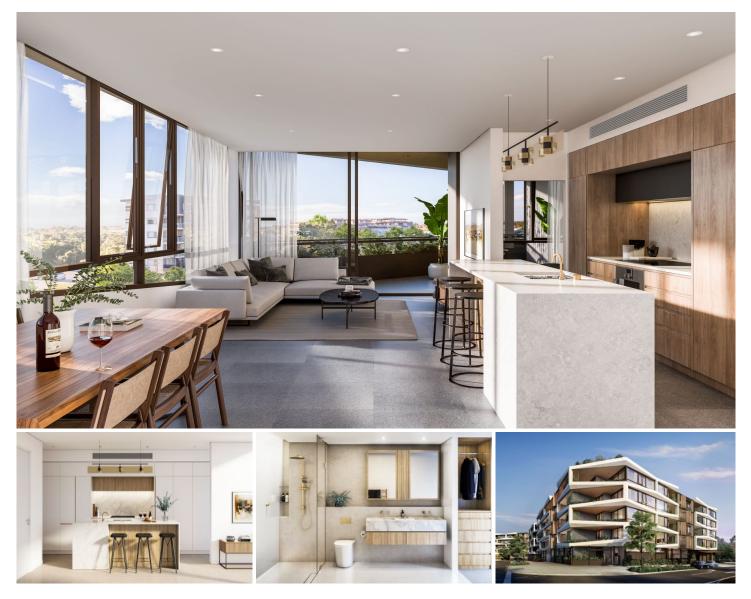

## 503/5 Wunderlich Road Subiaco WA

Newly Released! North-Facing Penthouse with over 230m2 living space including 100m2 of open air balcony.

3 large bedrooms, 2 bathrooms and 3 car bays!

Designed to make an impression, you will love the feeling of the 3 metre high ceilings, allowing ample light in from the floor-to-ceiling windows and sliding doors - naturally all fully Double Glazed.

Entertain family and friends on your massive 103m2 wraparound balcony. Enjoy uninterrupted northern views and beautiful winter sun during the day and toast the sun setting over the horizon from the western side of your balcony.