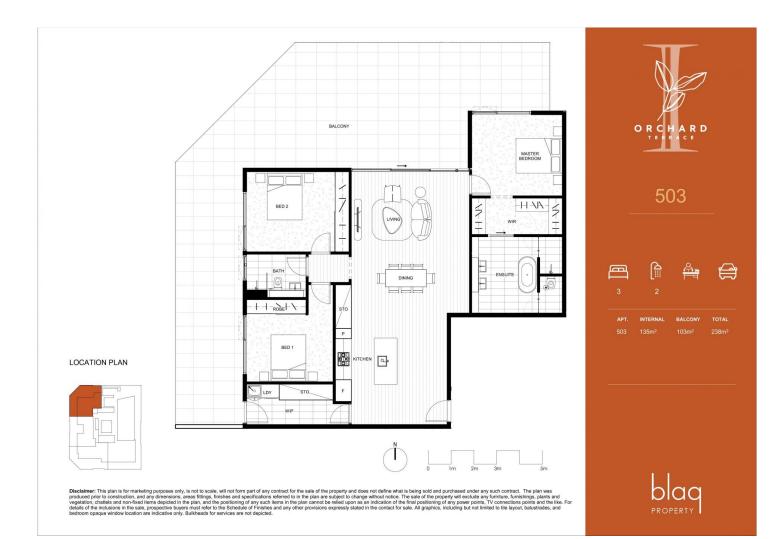

## 503/5 Wunderlich Road Subiaco WA

Newly Released! North-Facing Penthouse with over 230m2 living space including 100m2 of open air balcony.

3 large bedrooms, 2 bathrooms and 3 car bays!

Designed to make an impression, you will love the feeling of the 3 metre high ceilings, allowing ample light in from the floor-to-ceiling windows and sliding doors - naturally all fully Double Glazed.

## 3 🛤 2 🚔 3 🚘

| Туре          | : Apa  |
|---------------|--------|
| Price         | : UNI  |
| Building Size | : 135  |
| View          | : http |

: Apartment

: UNDER OFFER!

- e: 135 sqm
- : https://www.abelproperty.com.au/80830