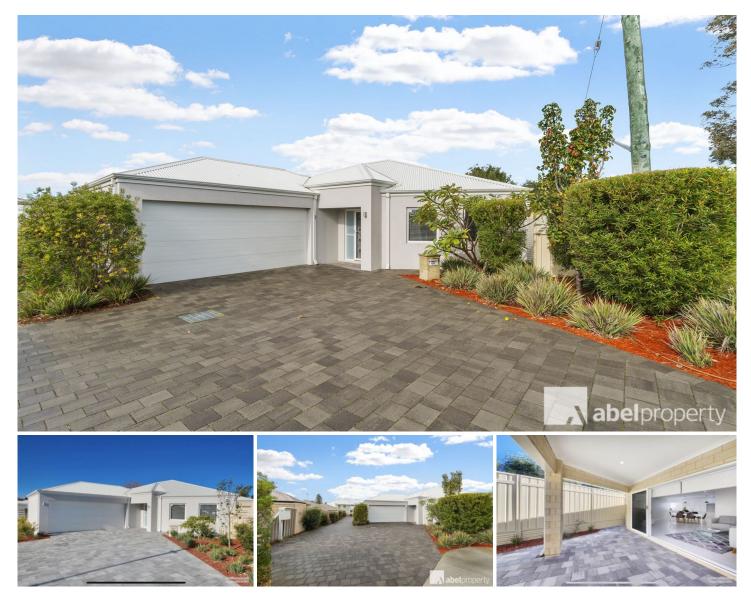

## 10a Ornum Place Innaloo WA

This spacious family home is light and bright, with space for everyone. In a great location, close to freeways, public transport, restaurants and cafes and shopping. Three bedrooms, master with ensuite and walk in wardrobe. Built in wardrobes in the other two bedrooms. Main bathroom has bathtub. Modern kitchen with gas cooktop, dishwasher, island bench and loads of cupboard space. Open plan living area, opening to covered, paved rear courtyard great for entertaining. Split system air conditioning in bedrooms and main living area. Double internal access garage with internal access. This won't last long so register your interest online today.

**PROPERTY FEATURES:** 

- Security Alarm System
- Window locks
- New security screen doors

3 🛤 2 🚔 2 🚔

Debi Segetin 08 9208 1999

View : https://www.abelproperty.com.au/8082746

Michelle Brittain 08 9208 1999