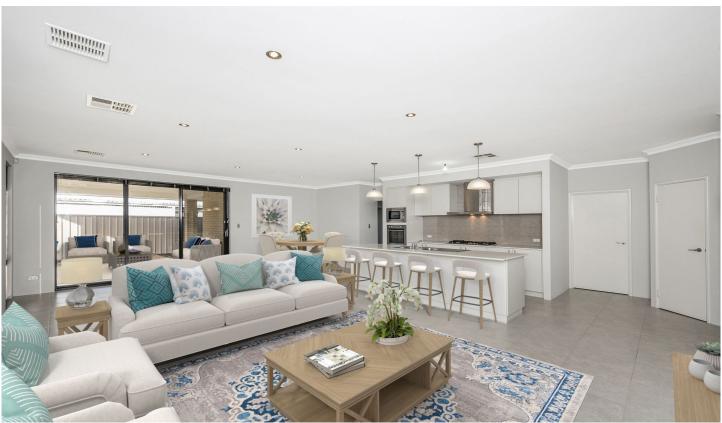

## **FEATURES INCLUDE**

- Double door entrance
- Theatre room
- Large Master bedroom with walk in robe
- Master ensuite with vanity, large shower and toilet
- Study / Home office
- Generous size open plan family, kitchen and dining area