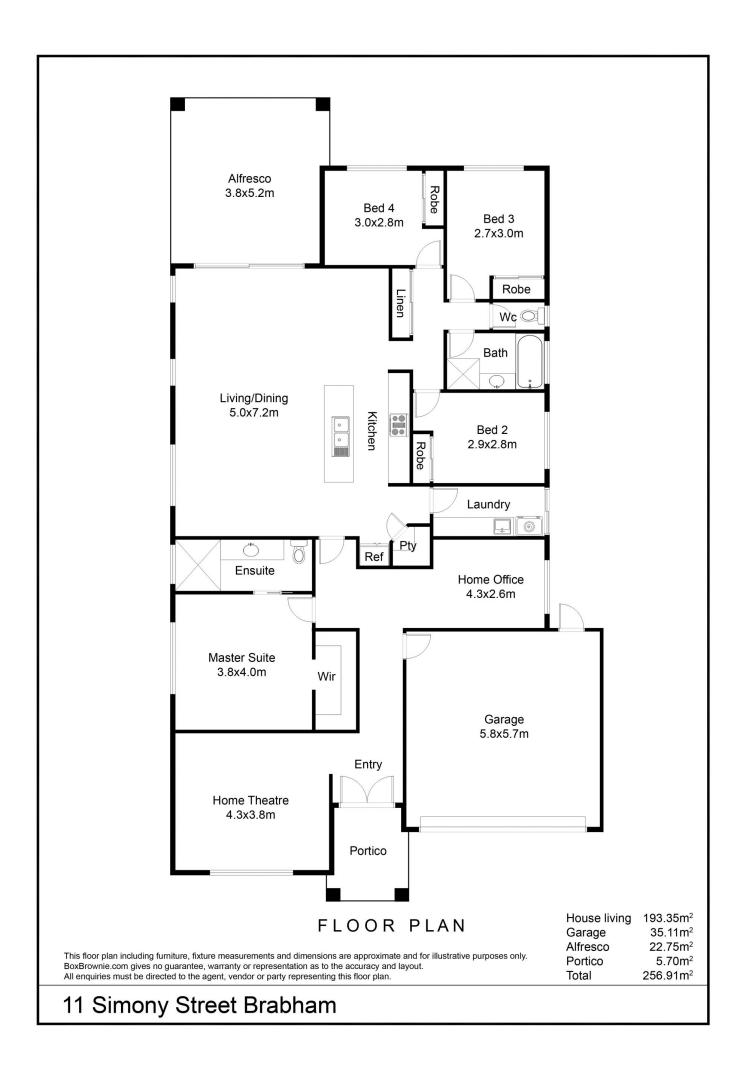

## **FEATURES INCLUDE**

- Double door entrance
- Theatre room
- Large Master bedroom with walk in robe
- Master ensuite with vanity, large shower and toilet
- Study / Home office
- Generous size open plan family, kitchen and dining area

## 4 🕒 2 🔓 2 😭

Price : \$830,000 Building Size : 256.91 sqm Land Size : 480 sqm

View: https://www.abelproperty.com.au/80824

12

Carolyn May 08 9208 1999