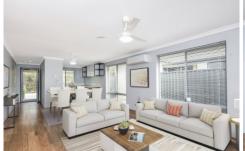

## 75B Bellazario Promenade Aveley WA

With views over the bushland, this property is an ideal home for the first home buyer, down sizer, FIFO or savvy investor. This very neat and tidy property is a perfect 'lock and leave' with its easy maintenance and location.

## **FEATURES INCLUDED**

- Master bedroom with walk in robe
- En suite bathroom
- Open plan kitchen, family, dining area
- Galley kitchen offers stainless steel appliances, gas cooktop, oven, and dishwasher, fridge/freezer recess