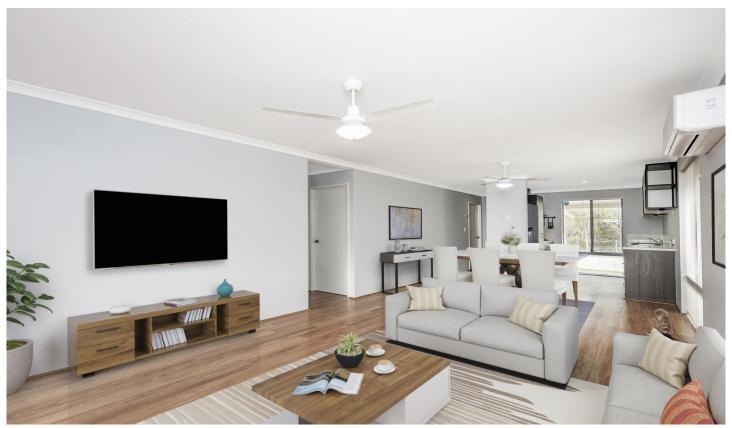

## 75B Bellazario Promenade Aveley WA

With views over the bushland, this property is an ideal home for the first home buyer, down sizer, FIFO or savvy investor. This very neat and tidy property is a perfect 'lock and leave' with its easy maintenance and location.

## **FEATURES INCLUDED**

- Master bedroom with walk in robe
- En suite bathroom
- Open plan kitchen, family, dining area
- Galley kitchen offers stainless steel appliances, gas cooktop, oven, and dishwasher, fridge/freezer recess