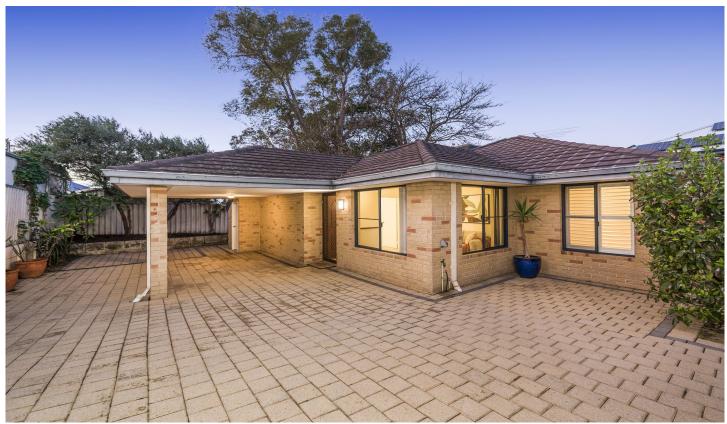

## 3A Tedrake Street Willagee WA

Privately tucked away at the rear, this single level, easy care home offers generous accommodation of 3 bed 2 bath, 2 separate living zones and 2 carparking and is ideally situated within an easy stroll of local parks, shops, cafes & schooling.

The home's clever layout allows for a front lounge room which could easily be converted into a 4th bedroom or home office if required, with the hub of the home being the open-plan kitchen, dining & living which features solar-passive light and flows effortlessly to a huge alfresco entertaining area which will be the summer envy of all your friends. There's still room enough at the rear for a trampoline or synthetic, low maintenance grass for the kids to play.

Internally repainted throughout, brand new carpets,

3 📭 2 🔓 2 🖨

Price : UNDER OFFER

Land Size : 377 sqm

View: https://www.abelproperty.com.au/8081427

Nathan McIntosh (08) 9208 1999