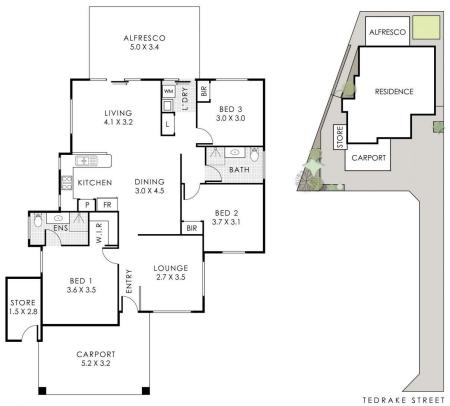

## 3A Tedrake Street Willagee WA

Privately tucked away at the rear, this single level, easy care home offers generous accommodation of 3 bed 2 bath, 2 separate living zones and 2 carparking and is ideally situated within an easy stroll of local parks, shops, cafes & schooling.

The home's clever layout allows for a front lounge room which could easily be converted into a 4th bedroom or home office if required, with the hub of the home being the open-plan kitchen, dining & living which features solar-passive light and flows effortlessly to a huge alfresco entertaining area which will be the summer envy of all your friends. There's still room enough at the rear for a trampoline or synthetic, low maintenance grass for the kids to play.

## 3A Tedrake Street, Willagee

Residence 104m² | Store 4m² | Carport 18m² | Alfresco Total Area 143m² | Total Strata Lot 377m²