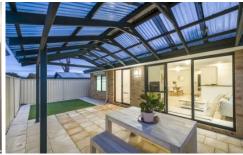

The home's clever layout allows for a front lounge room which could easily be converted into a 4th bedroom or home office if required, with the hub of the home being the open-plan kitchen, dining & living which features solar-passive light and flows effortlessly to a huge alfresco entertaining area which will be the summer envy of all your friends. There's still room enough at the rear for a trampoline or synthetic, low maintenance grass for the kids to play.