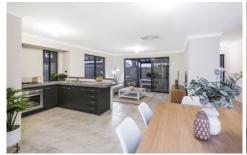

The home's clever layout allows for a front lounge room which could easily be converted into a 4th bedroom or home office if required, with the hub of the home being the open-plan kitchen, dining & living which features solar-passive light and flows effortlessly to a huge alfresco entertaining area which will be the summer envy of all your friends. There's still room enough at the rear for a trampoline or synthetic, low maintenance grass for the kids to play.