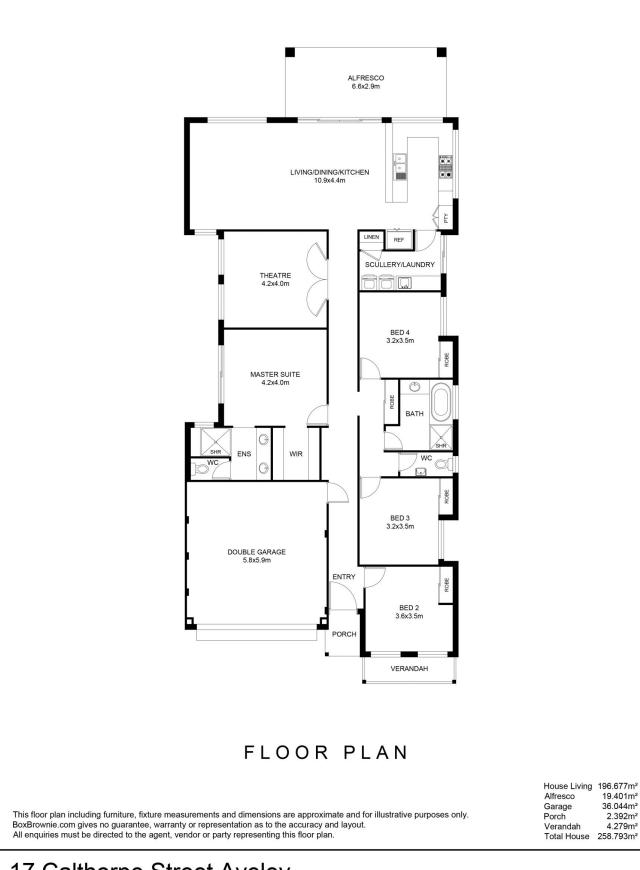

#### AT A GLANCE

4 bedrooms, 2 bathrooms, double garage with high clearance, separate theatre room, open plan family, dining, kitchen and scullery/laundry, alfresco entertaining.

## 4 🛤 2 🚔 2 🚔

| Price                | : \$ 810,000                            |
|----------------------|-----------------------------------------|
| <b>Building Size</b> | : 258.79 sqm                            |
| Land Size            | : 375 sqm                               |
| View                 | : https://www.abelproperty.com.au/80813 |