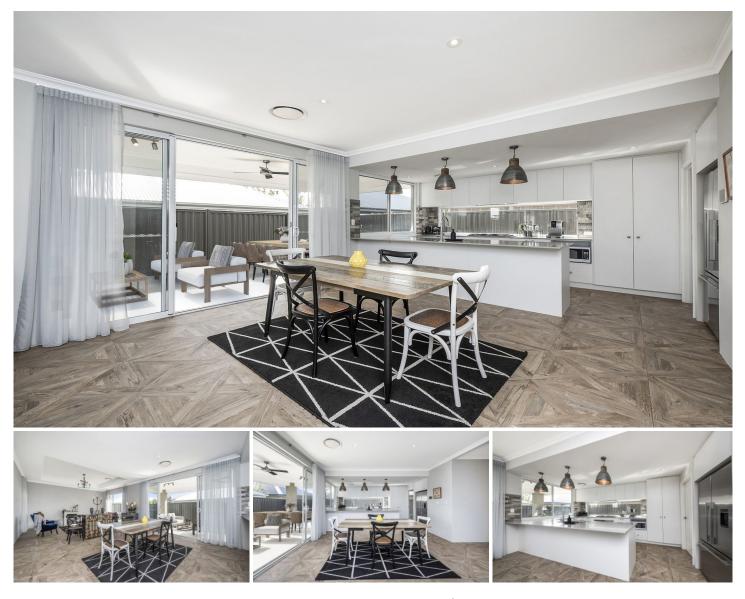

#### AT A GLANCE

4 bedrooms, 2 bathrooms, double garage with high clearance, separate theatre room, open plan family, dining, kitchen and scullery/laundry, alfresco entertaining.

#### FEATURES YOU ARE GOING TO LOVE

- Extra high 24 course 1200 mm wide entrance front door - Wide entrance hallway with soaring 31 course high ceilings

- Amazing feature wood look tiling throughout the main living area, they are a stunner

- King size Master suite offers spacious walk in robe and sliding door that opens up to courtyard