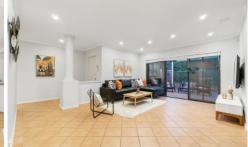

The open plan living/lounge and dining area flow seamlessly to a large private and tranquil alfresco area, perfect for entertaining guests or some relaxing time out.

The fully equipped kitchen features ample bench space, storage, and gas cooking facilities for any home chef. All bedrooms are well-sized with built-in robes and within easy reach of the bathroom.