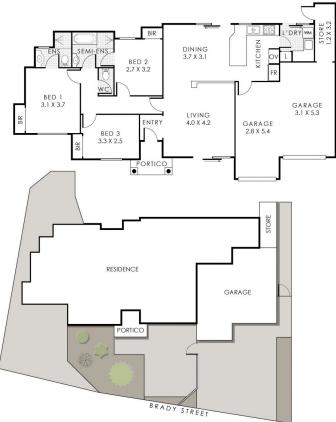

#### 35A Brady Street, Mount Hawthorn

Residence 105m² | Portico 3m² | Garage 32m² | Store 4m² Total Area 144m² | Total Lot Size 297m²

This loopion is for illustration purposes only to show the boout of the property. While every effort has been more an ensure the occuracy of this prove power of measurements, and any non-induced been more than the constraint of the prove power of the prove of the prove of the prove occurs for well been any other evens. Sitc Decarties will not be held been responsible for any error, omission, misrepresentation or use of any information shown on the final floor pion. Not to be used to any other papers.