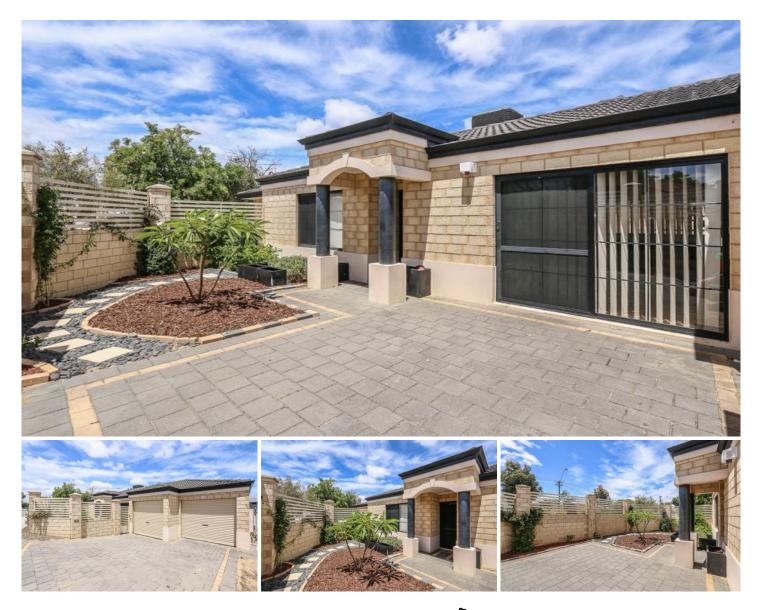

### 35A Brady Street Mount Hawthorn WA

CURRENTLY TENANTED - FIXED LEASE UNTIL 3RD MARCH 2025 - \$550 PER WEEK.

Welcome to 35A Brady Street, Mount Hawthorn, where convenience meets comfort. This immaculate single-level front villa on a 297sqm block offers a perfect blend of modern living and easy maintenance, making it an ideal choice for downsizers, small families, or busy professionals.

### Key Features:

Light-Filled Living Areas: Enter through a paved, enclosed courtyard into a light and bright living area that seamlessly flows into the separate dining space.

Modern Kitchen: The fabulous kitchen boasts gas cooking, a breakfast bar, ample bench space, and top-of-the-line Bosch appliances, perfect for culinary enthusiasts.

## 3 🛤 2 🚔 2 🛱

| Price     | : \$ 740,000                              |
|-----------|-------------------------------------------|
| Land Size | : 297 sqm                                 |
| View      | : https://www.abelproperty.com.au/8079057 |