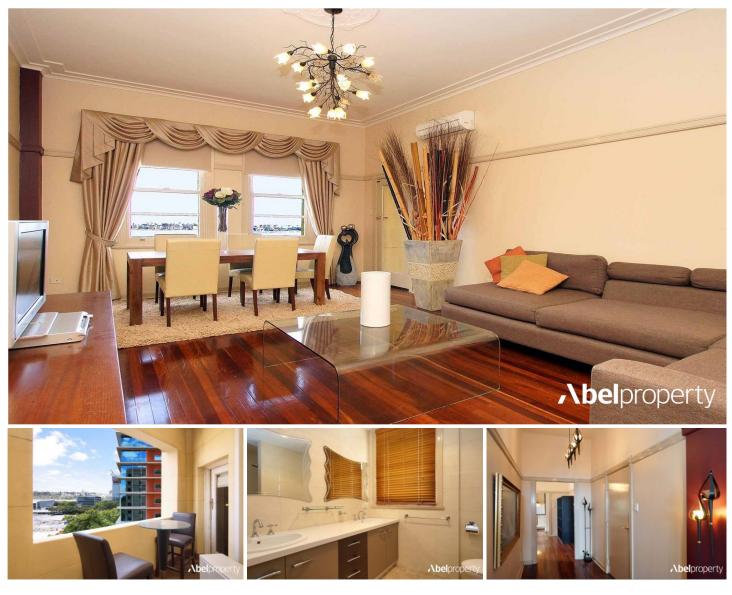

## 71/2 Sherwood Court PERTH WA

Fully furnished and equipped two bedroom, one bathroom apartment in the historical Lawson Flats building.

Built in the 1930's this apartment has both character features and modern facilities including -

? Polished floorboards in the kitchen and living areas

- ? Original caged door lift and impressive entry foyer
- ? High ceilings and decorative light fittings
- ? Two bedrooms both with robes

? Own high walled balcony with access from living and bedroom

- ? Laundry alcove
- ? Galley kitchen with all electric cooking
- ? Fully furnished and equipped

? Walk to Elizabeth Quay plus transport, dining and entertaining all right at your doorstep.

Please note there is NO PARKING in or around the