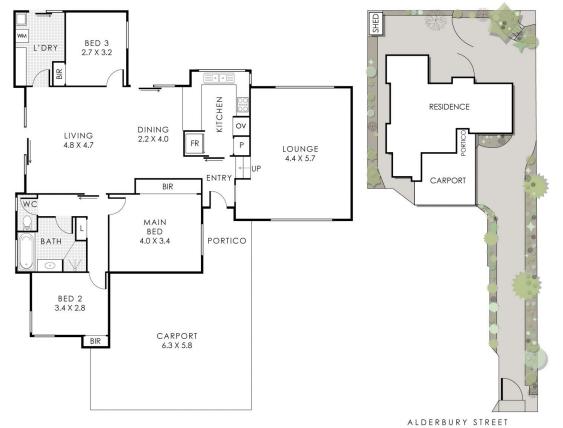

### 91A Alderbury Street, Floreat

Residence 138m<sup>2</sup> | Portico 6m<sup>2</sup> | Carport 39m<sup>2</sup> Total Area 183m<sup>2</sup>

↓ Abelproperty

This Booption is for Buchtolion purposes only to show the logical of the parperty. While every effort has them are an apparentiate interpretation only, Keautement and both read on in Archada or occurs fill with Entress on and anounteemics. This Denthment and both reads of an end on the states of the second states and anounteemics. This Denthment and both reads of an end on the second states of the second states. This Denthment and both reads of an end on the second states of the second states. This Denthment and both reads of an end on the second states of the second states and an end only Materiality and any Materiality and with the second states of the second stat