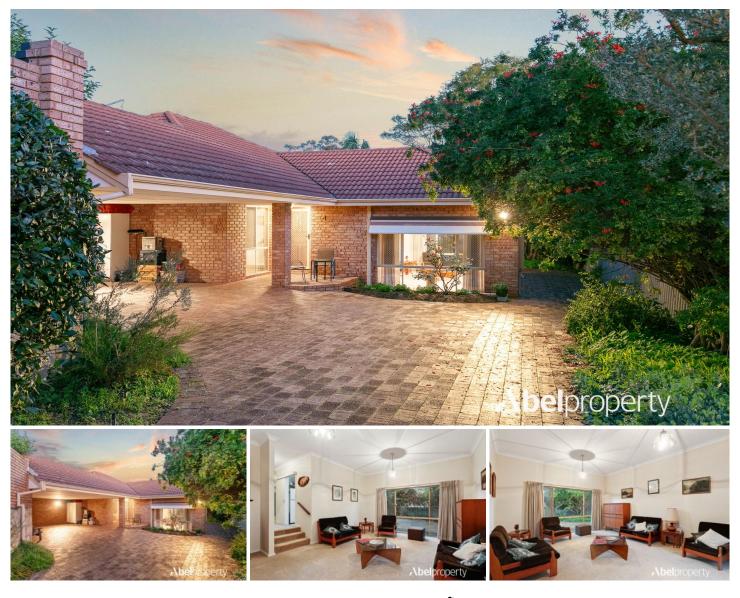

### 91a Alderbury Street Floreat WA

Welcome to 91A Alderbury St, Floreat-a charming single-level home perfect for downsizers and those looking for a property to update and upgrade to their own style. Originally built in 1986, this light-filled residence offers a blend of comfort and potential, nestled in one of Floreat's most desirable locations.

## Key Features:

? Spacious Layout: This home features three generous bedrooms and one well-appointed bathroom, providing ample space for comfortable living.

? Multiple Living Areas: With two distinct living areas, there's plenty of room for relaxation and entertainment. ? Light-Filled Spaces: Enjoy the airy feel of high ceilings and large windows that flood the interior with natural light. ? Elevated Secure Rear Block: Set on a secure rear block of 593sqm, this home offers privacy and a serene

# 3 🎮 1 🚰 2 🛱

| Price     | : UNDER OFFER!                            |
|-----------|-------------------------------------------|
| Land Size | : 593 sqm                                 |
| View      | : https://www.abelproperty.com.au/8073739 |