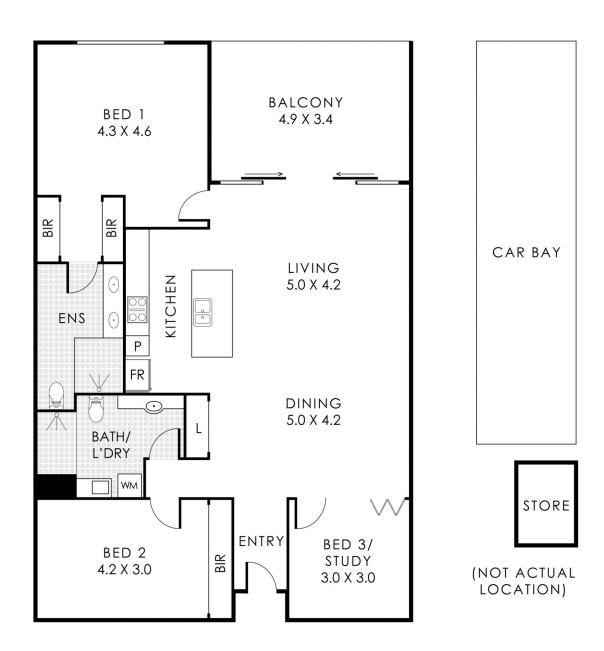

## 2/188 Churchill Avenue Subiaco

Residence  $120m^2$  | Car Bay  $25m^2$  | Balcony  $16m^2$  | Store  $4m^2$  Total Area  $165m^2$ 