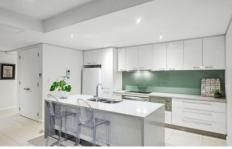

A beautifully appointed galley kitchen with gloss cabinetry and glass splashback opens to an expansive living/dining area featuring rectified stone tiled floors. The floor plan then seamlessly connects the living area to a large balcony with auto Vergola, allowing unique light regulation and rain