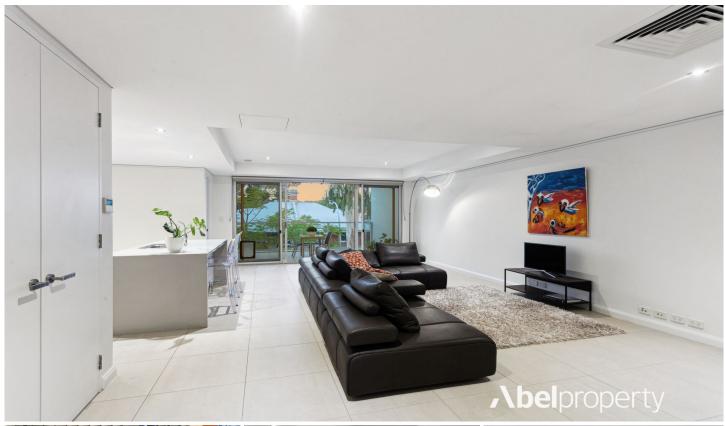

Set in a small boutique development, and enjoying a pleasant leafy aspect, this lovely abode has a free-flowing layout, the envy of many. Impressive high ceilings combine with a neutral palette to create a wonderful sense of space throughout.

A beautifully appointed galley kitchen with gloss cabinetry and glass splashback opens to an expansive living/dining area featuring rectified stone tiled floors. The floor plan then seamlessly connects the living area to a large balcony with auto Vergola, allowing unique light regulation and rain