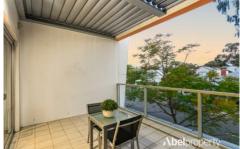

A beautifully appointed galley kitchen with gloss cabinetry and glass splashback opens to an expansive living/dining area featuring rectified stone tiled floors. The floor plan then seamlessly connects the living area to a large balcony with auto Vergola, allowing unique light regulation and rain