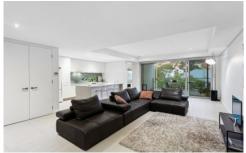

Set in a small boutique development, and enjoying a pleasant leafy aspect, this lovely abode has a free-flowing layout, the envy of many. Impressive high ceilings combine with a neutral palette to create a wonderful sense of space throughout.

A beautifully appointed galley kitchen with gloss cabinetry and glass splashback opens to an expansive living/dining area featuring rectified stone tiled floors. The floor plan then seamlessly connects the living area to a large balcony with auto Vergola, allowing unique light regulation and rain