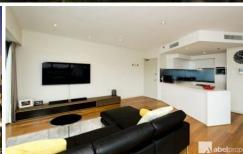

The apartment is light and breezy with windows that span the walls of most of the living areas. The open plan living is wrapped with a balcony, offering stunning views, a perfect spot for your favourite drink while watching the sun setting majestically over the Swan River.