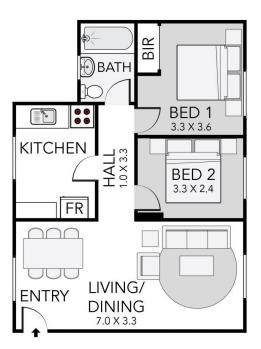

## 2 🎮 1 🚔 1 🚘

 Building Size
 : 67 sqm

 View
 : https://www.abelproperty.com.au/80664

 83

Brett van Son 08 9208 1999

## APPROXIMATE AREAS

TOTAL AREA: 6/m<sup>4</sup>
This floorplan is for illustration purposes only to show the layout of the property. Whilst every effort has been made to ensure the accuracy of this floor plan, all measurements, and any other information shown are an approximate interpretation only. Measurements and total areas do not include or account for wall thickness or root area under eave. Chic Creative will not be held lable or responsible for any error, omission, mixrepresentation or use of any information shown on the final floor plan. Not to be used for any other purpose. www.cribcreative.com.au