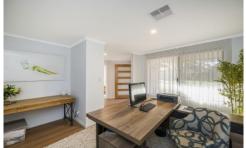

#### **FEATURES INCLUDE**

- Wow factor entrance with feature timber wall panelling
- King size master bedroom complete with a parents retreat and dual walk in robes
- Luxurious master ensuite bathroom, tiled to the ceiling, wall hung double vanity, large shower and enclosed toilet
- Generous front lounge room or office/study