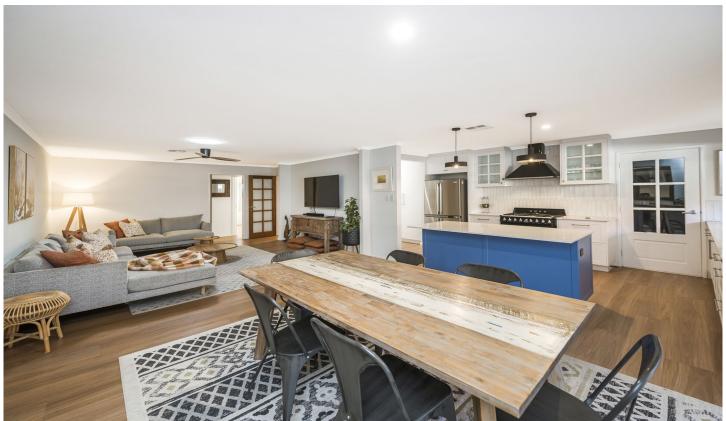

#### 12 Octagon Gardens Aveley WA

Located in the most highly desirable enclave of Aveley, this stunning 4 bedroom property has been renovated to a very high standard with luxurious fixtures and fittings and spacious areas for the entire family to enjoy which will surely impress. Situated close to schools, shops, leafy parks and lakes, with easy access to Gnangara Road, Tonkin Highway and the future Metro Train Station due to open late 2024. This is ideal for a family seeking the perfect combination of convenience, style and sophistication

#### **FEATURES INCLUDE**

- Wow factor entrance with feature timber wall panelling
- King size master bedroom complete with a parents retreat and dual walk in robes
- Luxurious master ensuite bathroom, tiled to the ceiling, wall hung double vanity, large shower and enclosed toilet
- Generous front lounge room or office/study