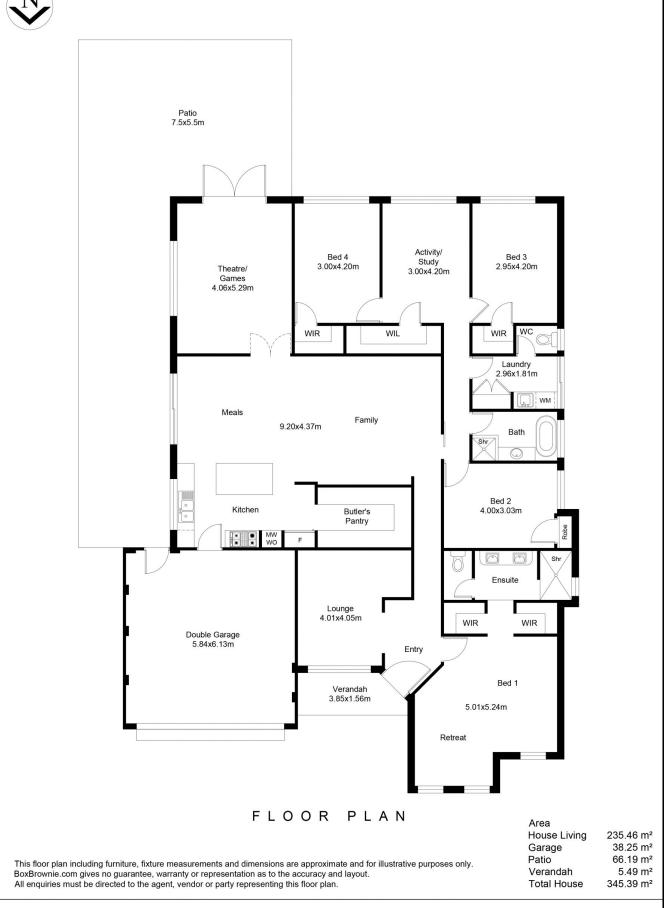

#### 12 Octagon Gardens Aveley WA

Located in the most highly desirable enclave of Aveley, this stunning 4 bedroom property has been renovated to a very high standard with luxurious fixtures and fittings and spacious areas for the entire family to enjoy which will surely impress. Situated close to schools, shops, leafy parks and lakes, with easy access to Gnangara Road, Tonkin Highway and the future Metro Train Station due to open late 2024. This is ideal for a family seeking the perfect combination of convenience, style and sophistication

#### **FEATURES INCLUDE**

- Wow factor entrance with feature timber wall panelling
- King size master bedroom complete with a parents retreat and dual walk in robes
- Luxurious master ensuite bathroom, tiled to the ceiling, wall hung double vanity, large shower and enclosed toilet
- Generous front lounge room or office/study

### 4 🚐 2 🔓 2 🗬

**Price** : \$ 956,000 **Building Size** : 345.39 sqm **Land Size** : 576 sqm

View: https://www.abelproperty.com.au/80563

95

Carolyn May 08 9208 1999