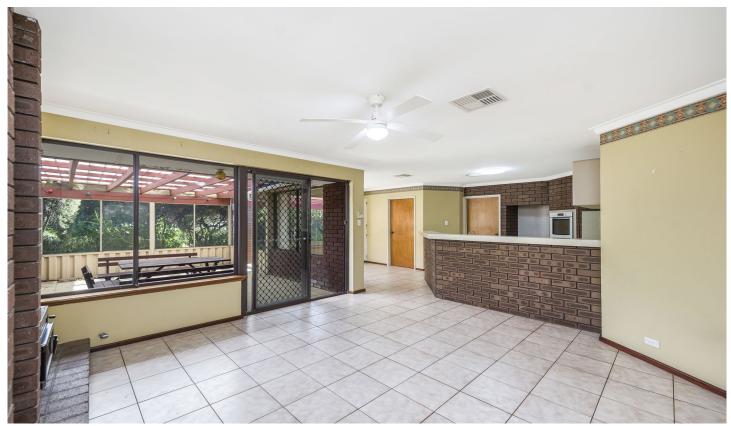

Offering 3 bedrooms, 1 bathroom with sunken formal lounge room, formal dining room, family, meals, kitchen and laundry, enclosed patio/sunroom, single carport and extra paved area for another vehicle.

## Other features include

- Ducted air conditioning throughout
- Reverse cycle split system air conditioner to formal living area
- Combustion log fire to family room
- Kitchen has gas cook top, dishwasher, oven and fridge freezer recess