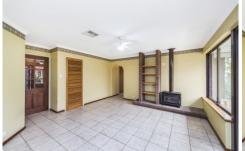

Offering 3 bedrooms, 1 bathroom with sunken formal lounge room, formal dining room, family, meals, kitchen and laundry, enclosed patio/sunroom, single carport and extra paved area for another vehicle.

## Other features include

- Ducted air conditioning throughout
- Reverse cycle split system air conditioner to formal living area
- Combustion log fire to family room
- Kitchen has gas cook top, dishwasher, oven and fridge freezer recess