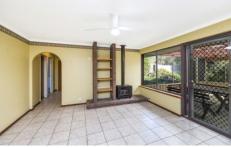

Offering 3 bedrooms, 1 bathroom with sunken formal lounge room, formal dining room, family, meals, kitchen and laundry, enclosed patio/sunroom, single carport and extra paved area for another vehicle.

## Other features include

- Ducted air conditioning throughout
- Reverse cycle split system air conditioner to formal living area
- Combustion log fire to family room
- Kitchen has gas cook top, dishwasher, oven and fridge freezer recess