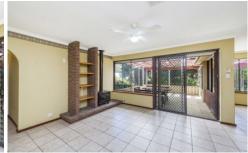

Offering 3 bedrooms, 1 bathroom with sunken formal lounge room, formal dining room, family, meals, kitchen and laundry, enclosed patio/sunroom, single carport and extra paved area for another vehicle.

## Other features include

- Ducted air conditioning throughout
- Reverse cycle split system air conditioner to formal living area
- Combustion log fire to family room
- Kitchen has gas cook top, dishwasher, oven and fridge freezer recess