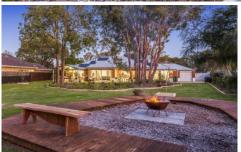

## 138 Roxburghe Drive The Vines WA

Looking for a home that oozes elegance and prestige, perfection and poise with that certain country charm you have only dreamed of, then this is it! Close to wineries, shops, schools, parks, lakes, cafes, restaurants with easy access to Tonkin Hwy and future train station in late 2024, With no expense spared, a credit to the current owner who has totally transformed and upgraded this property nestled on 2101m2 to what it is today. From the white picket fence and sliding gate through to the amazing back yard which continues to back onto the golf course, you will be in awe, a perfect property for the family to enjoy, you wont want to leave, welcome home to your serenity.