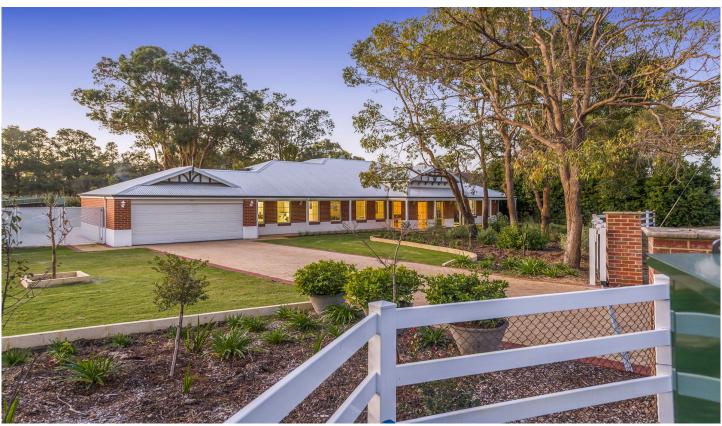

## 138 Roxburghe Drive The Vines WA

Looking for a home that oozes elegance and prestige, perfection and poise with that certain country charm you have only dreamed of, then this is it! Close to wineries, shops, schools, parks, lakes, cafes, restaurants with easy access to Tonkin Hwy and future train station in late 2024, With no expense spared, a credit to the current owner who has totally transformed and upgraded this property nestled on 2101m2 to what it is today. From the white picket fence and sliding gate through to the amazing back yard which continues to back onto the golf course, you will be in awe, a perfect property for the family to enjoy, you wont want to leave, welcome home to your serenity.