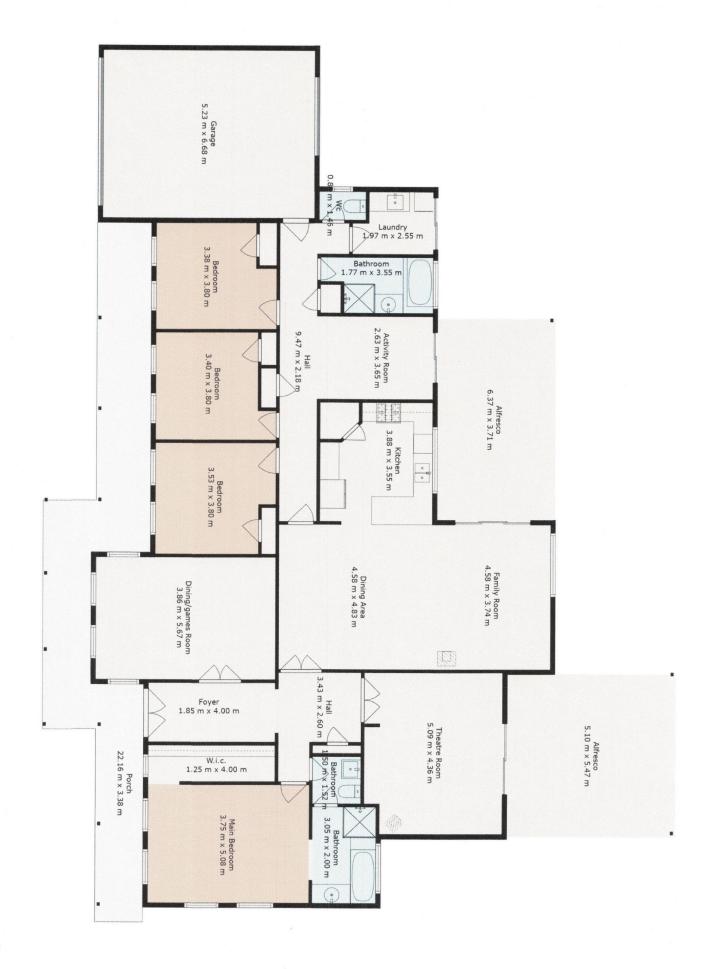

## **\bel**property

## 138 Roxburghe Drive The Vines WA

Looking for a home that oozes elegance and prestige, perfection and poise with that certain country charm you have only dreamed of, then this is it! Close to wineries, shops, schools, parks, lakes, cafes, restaurants with easy access to Tonkin Hwy and future train station in late 2024, With no expense spared, a credit to the current owner who has totally transformed and upgraded this property nestled on 2101m2 to what it is today. From the white picket fence and sliding gate through to the amazing back yard which continues to back onto the golf course, you will be in awe, a perfect property for the family to enjoy, you wont want to leave, welcome home to your serenity.

## JUST SOME OF THE FEATURES INCLUDE

- Double doors open up to the enticing entrance foyer
- Huge Master bedroom and large walk in robe
- Fresh and fabulous master ensuite bathroom with large

## 4 📭 2 🖺 2 🗬

Price : UNDER OFFER!

**Building Size**: 241 sqm **Land Size**: 2101 sqm

View: https://www.abelproperty.com.au/80563

35

Carolyn May 08 9208 1999