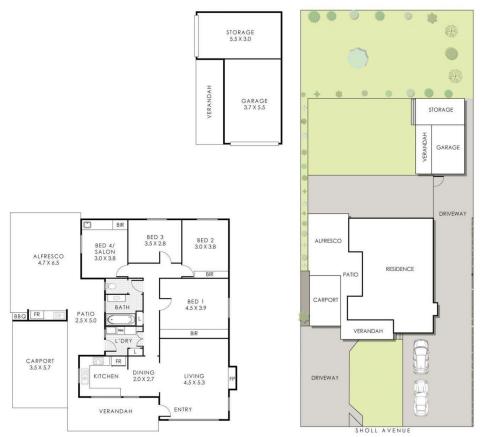

## 24 Sholl Avenue, North Beach

Residence 112m<sup>2</sup> Carport 20m<sup>2</sup> Garage 37m<sup>2</sup> Verandah 23m<sup>2</sup> Alfresco 33m<sup>2</sup> Patio 12m<sup>2</sup> Total Area 237m<sup>2</sup>