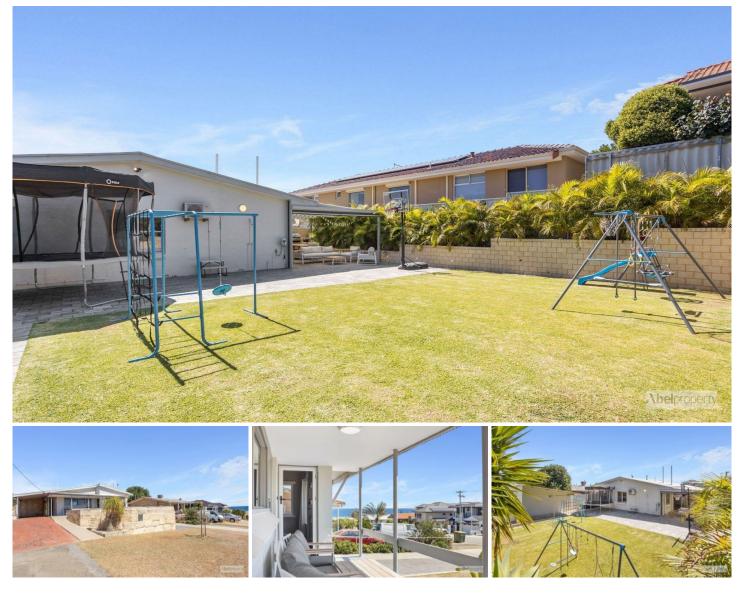

## 24 Sholl Avenue North Beach WA

Sitting on a huge beachside approximately 200m from the ocean, this stunning coastal character home has been recently renovated. Four large bedrooms, one with it's own entrance & plumbing, perfect for use as a studio/home salon or teenagers retreat. Modern kitchen overlooking the yard. Large front porch where you can sit and watch the world go by. The lounge has a fireplace and sea views and family room with feature tiling. High ceilings giving the illusion of space. Renovated bathroom and laundry. Large undercover alfresco at the rear with outdoor kitchen, complete with plumbing and bbq. Plenty of lawn space for the kids and large lock up shed. Fabulous location, just a short stroll to all the restaurants, cafes and boutique shopping that Northbridge has to offer. Close to schools and North Beach Plaza shopping centre. Only