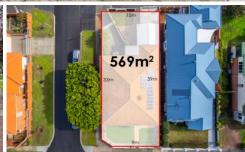

3 🕮 2 🟪 3 🚘

Type : House Price : \$ 1,395,000 Land Size : 569 sqm

View: https://www.abelproperty.com.au/8052423

Dominic Ferraro 08 9208 1999