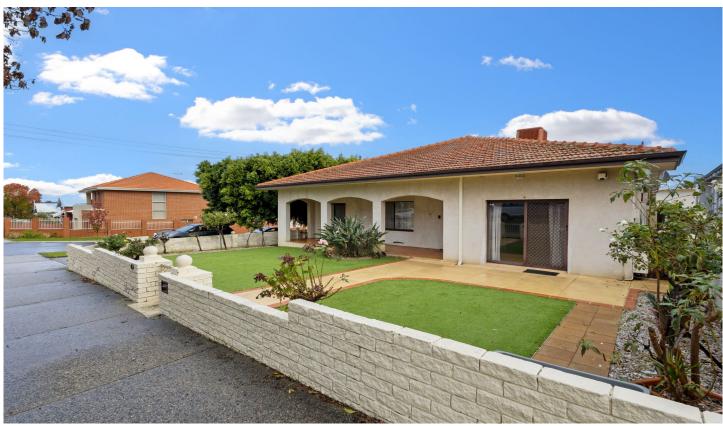

## 43 Flinders Street Mount Hawthorn WA

Welcome to this inviting family home!

This solid double brick residence on a corner block with ROW, boasts a functional chef's kitchen with island bench and free standing 900mm gas oven together with big bedrooms and high ceilings offering a spacious and airy feel throughout

Perfect for indoor and outdoor living/entertaining, family gatherings or hosting parties, this home features a large open plan kitchen/dining/living area with a separate lounge, adjacent bar, alfresco area with BBQ facilities and a separate storeroom with a gourmet pizza oven adding a special touch for culinary enthusiasts.

3 🕮 2 🟪 3 🚘

Type : House Price : \$ 1,395,000 Land Size : 569 sqm

View: https://www.abelproperty.com.au/8052423

Dominic Ferraro 08 9208 1999