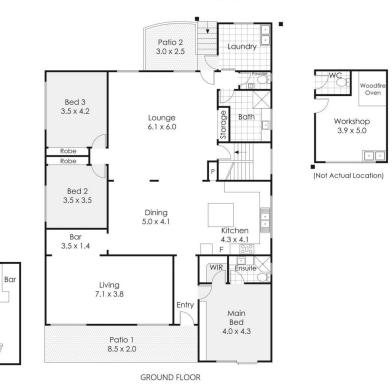

## 43 Flinders Street, Mount Hawthorn

DOWNSTAIRS

Double

Garage 6.5 x 5.6

This floor plan is not to scale. Dimensions are approximate and therefore should only be used for illustrative purposes.

Workshop Area 6.0 x 5.6