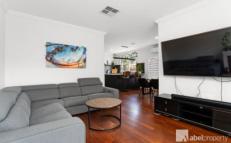

## 34 Beatrice Street Doubleview WA

Step into a beautifully renovated 1948 solid double brick home at 34 Beatrice Street, Doubleview. This charming 3-bedroom, 1-bathroom property seamlessly blends classic character with contemporary elegance, making it a perfect haven for modern living.

## Key Features:

Timeless Floors: Solid timber floors add warmth and a touch of sophistication throughout the home.

Modern Open Plan: The open plan kitchen, meals, and family room create a welcoming space for gatherings. The high-end kitchen features matte black cabinetry, a 6-burner gas cooktop, an extra-large oven, and a built-in bar with raw timber shelving, catering to culinary enthusiasts.