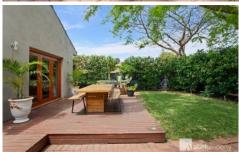

## 34 Beatrice Street Doubleview WA

Step into a beautifully renovated 1948 solid double brick home at 34 Beatrice Street, Doubleview. This charming 3-bedroom, 1-bathroom property seamlessly blends classic character with contemporary elegance, making it a perfect haven for modern living.

## Key Features:

Timeless Floors: Solid timber floors add warmth and a touch of sophistication throughout the home.

Modern Open Plan: The open plan kitchen, meals, and family room create a welcoming space for gatherings. The high-end kitchen features matte black cabinetry, a 6-burner gas cooktop, an extra-large oven, and a built-in bar with raw timber shelving, catering to culinary enthusiasts.