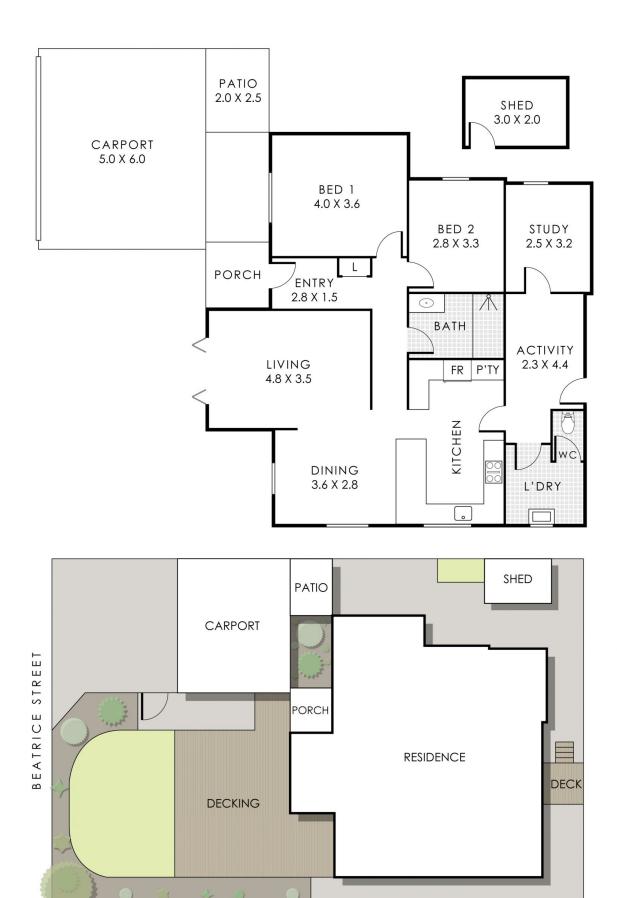

## 34 Beatrice Street, Doubleview

Residence  $109m^2$  | Porch  $4m^2$  | Patio  $5m^2$  | Carport  $30m^2$  | Shed  $6m^2$  Total Area  $154m^2$ 