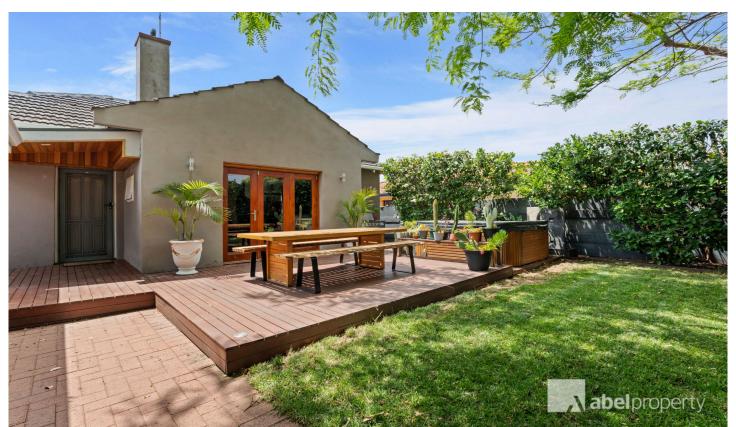

## 34 Beatrice Street Doubleview WA

Step into a beautifully renovated 1948 solid double brick home at 34 Beatrice Street, Doubleview. This charming 3-bedroom, 1-bathroom property seamlessly blends classic character with contemporary elegance, making it a perfect haven for modern living.

## Key Features:

Timeless Floors: Solid timber floors add warmth and a touch of sophistication throughout the home.

Modern Open Plan: The open plan kitchen, meals, and family room create a welcoming space for gatherings. The high-end kitchen features matte black cabinetry, a 6-burner gas cooktop, an extra-large oven, and a built-in bar with raw timber shelving, catering to culinary enthusiasts.