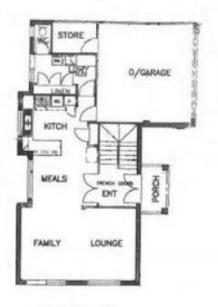

## 3 📭 2 🔓 2 😭

Type : Townhouse Price : UNDER OFFER!

Land Size: 302 sqm

View: https://www.abelproperty.com.au/8051782

Jenna Abel 08 9208 1999

For full version visit the website

**GROUND FLOOR** 

UPPER FLOOR

21C Connaught Street

WEST LEEDERVILLE

All measurements are estimates.

Plans are for demonstration only.