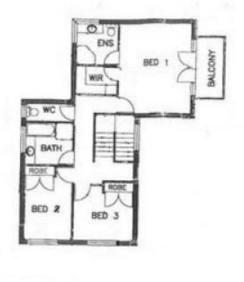

## 3 📭 2 🔓 2 😭

Type : Townhouse Price : UNDER OFFER!

Land Size: 302 sqm

View: https://www.abelproperty.com.au/8051782

Jenna Abel 08 9208 1999

For full version visit the website

**GROUND FLOOR** 

UPPER FLOOR

21C Connaught Street

WEST LEEDERVILLE

All measurements are estimates.

Plans are for demonstration only.