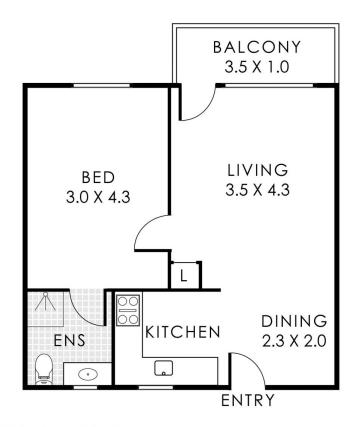

## 17/340 Stirling Street, Highgate

Residence 46m²
Total Area 46m²

Instruction is authorized purposes only to store the support of the property, what every exist now been made to ensure the accuracy of this foot pain, of insocurements and only other information shown or an approximate integrated from only. Measurements and total create do not include or account for well infections or road read on the footbase will not be taked followed in the support of the property of the pro