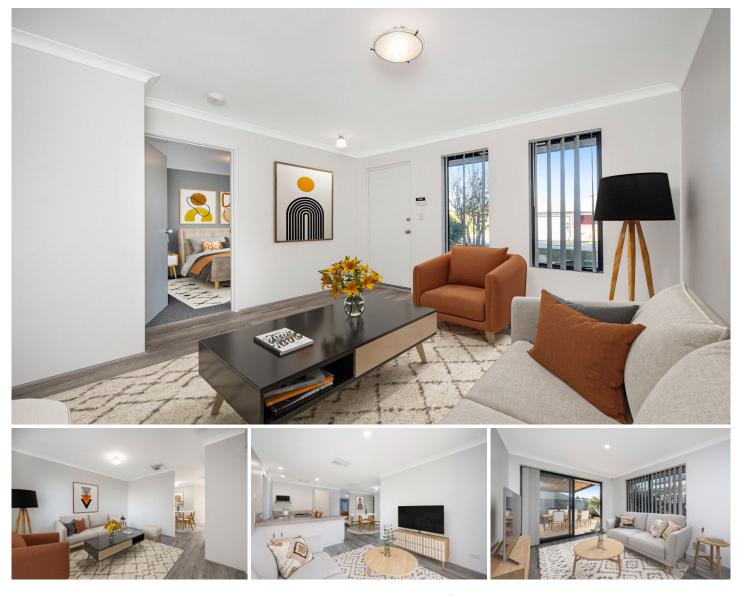

## 55 Rocklea Crescent Ellenbrook WA

This property has been transformed and looks amazing. Complete with new hybrid flooring to all main living areas, new carpet to bedrooms, freshly painted throughout and brand new lawns and gardens.

All ready for its new owner - ideal to add to the portfolio as perfect for the investor, first home buyer, down sizer or FIFO, just ready to enjoy.

With easy access to shops, schools and parks plus the new Metro Train Station due to open late 2024.