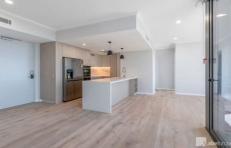

Your own open-plan living and dining area links the fabulous balcony to a sleek and stylish kitchen with sparkling stone bench tops, double sinks, custom shelving

2 🖰 2 🔓 1 😭

Type: Apartment

**View**: https://www.abelproperty.com.au/8046130