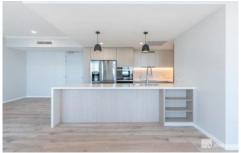

Your own open-plan living and dining area links the fabulous balcony to a sleek and stylish kitchen with sparkling stone bench tops, double sinks, custom shelving

2 🖰 2 🔓 1 😭

Type: Apartment

**View**: https://www.abelproperty.com.au/8046130