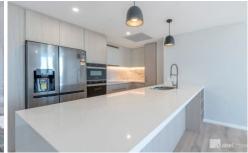

Your own open-plan living and dining area links the fabulous balcony to a sleek and stylish kitchen with sparkling stone bench tops, double sinks, custom shelving

2 🖰 2 🔓 1 😭

Type: Apartment

**View**: https://www.abelproperty.com.au/8046130