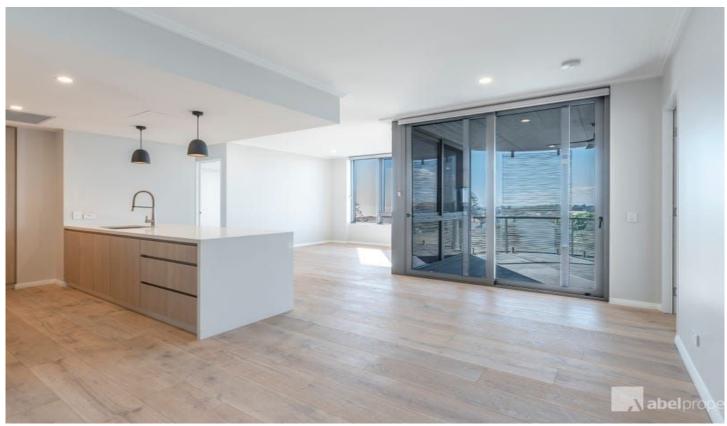

## 33/171 West Coast Highway SCARBOROUGH WA

Boasting a stunning beachfront entrance, " The Beach Shack" is a spectacular seaside development that plays host to this northwest-facing 2 bedroom 2 bathroom apartment in its rear tower.

Your own open-plan living and dining area links the fabulous balcony to a sleek and stylish kitchen with sparkling stone bench tops, double sinks, custom shelving

2 🖰 2 🔓 1 😭

Type: Apartment

**View**: https://www.abelproperty.com.au/8046130