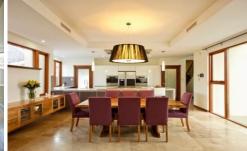

Situated on an elevated 645sqm block with a double garage off the rear lane, this solar passive residence boasts 4 bedrooms, 2.5 bathrooms, plus a study. Step inside and be greeted by rich, glossy jarrah and Marri boards, soaring ceilings, and charming Deco influences like leadlight windows and ornate cornices.