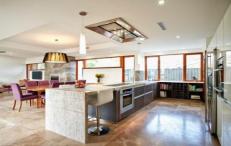

Situated on an elevated 645sqm block with a double garage off the rear lane, this solar passive residence boasts 4 bedrooms, 2.5 bathrooms, plus a study. Step inside and be greeted by rich, glossy jarrah and Marri boards, soaring ceilings, and charming Deco influences like leadlight windows and ornate cornices.