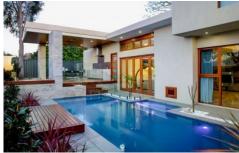

Situated on an elevated 645sqm block with a double garage off the rear lane, this solar passive residence boasts 4 bedrooms, 2.5 bathrooms, plus a study. Step inside and be greeted by rich, glossy jarrah and Marri boards, soaring ceilings, and charming Deco influences like leadlight windows and ornate cornices.