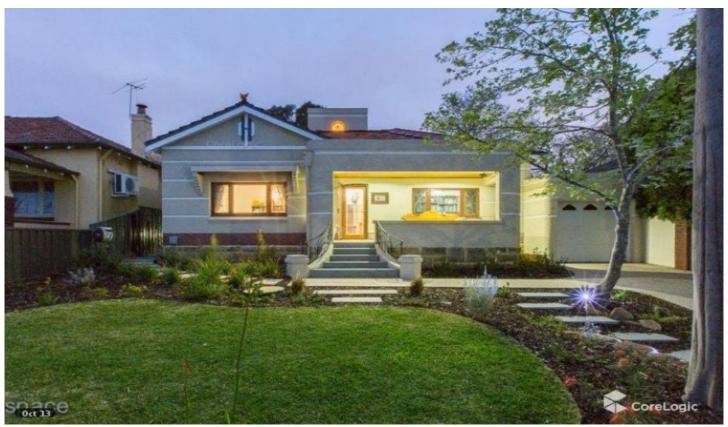

## Wembley

Welcome to this stunning property in Wembley, where vintage charm meets modern luxury. This meticulously restored 1930's Art Deco home offers the perfect blend of character and contemporary living for the modern family.

Situated on an elevated 645sqm block with a double garage off the rear lane, this solar passive residence boasts 4 bedrooms, 2.5 bathrooms, plus a study. Step inside and be greeted by rich, glossy jarrah and Marri boards, soaring ceilings, and charming Deco influences like leadlight windows and ornate cornices.