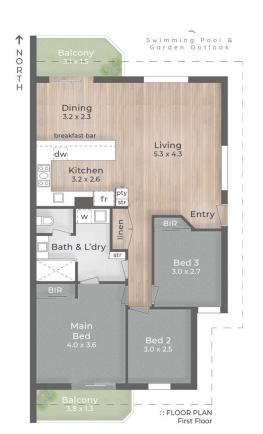

## 3 📭 1 🔓 1 🗬

Type : Apartment
Building Size : 113 sqm
Land Size : 113 sqm

View: https://www.abelproperty.com.au/80444

32

Kyle Peters 08 9208 1999

₩ 3 Bed 1 Bath

Garage & Store 18m<sup>2</sup>

Store 2.5 x 0.9

Garage 5.5 x 2.9

:: FLOOR PLAN

5m

4

3