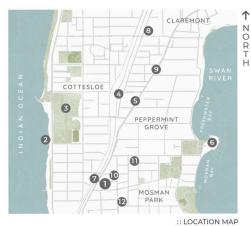

## POINTS OF INTEREST

- 1. MOSMAN GROVE
  2. South Cottesloe Beach
  3. Sea View Golf Club
  4. Cottesloe Train Station
  5. Cottesloe Local Shops
  6. Royal Freshwater Bay Yacht Club
  7. Mosman Park Train Station
  8. North Cottesloe Primary School
- North Cottessive Filming School
   Stirling Highway to Fremantle
   Nosman Park Cafes & Shops
   11. Gill Street Cafe
   Mosman Park Shopping Centre