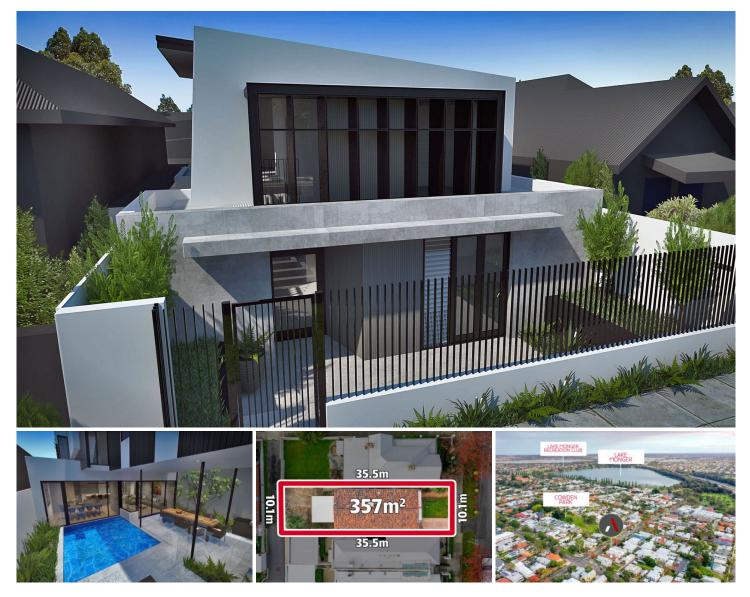

## 74 Kimberley Street West Leederville WA

Outstanding Opportunity - Council Approved Architectural Designed Plans

Discover a rare and highly prized green title property situated in the heart of West Leederville, offering an unparalleled lifestyle opportunity. This tightly held location is renowned for its prime position and picturesque surroundings, presenting an exceptional chance to create your dream home.

**Property Highlights:** 

- \* Council Approved 2 Storey Building Plans
- \* Location: Across from the scenic Cowden Park, a short

For full version visit the website

3 🛤 1 🚰 3 🚘

| Туре      | : House                                   |
|-----------|-------------------------------------------|
| Land Size | : 357 sqm                                 |
| View      | : https://www.abelproperty.com.au/8043434 |