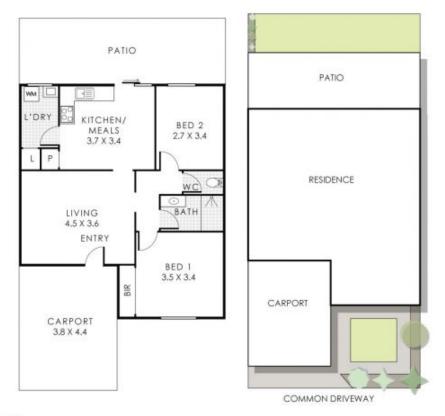

## 14/45 Dryden Street, Yokine

Residence 75m² Patio 21m² Carport 17m³ Total Area 113m² Total Strata Lot 75m²

their major to ensure the coloniary of the final control of encounters, and one other internation forms may be appropriately the proposition and descuration in an inflat description of the final and coloniary to with more control one order occur. One Cookie, will not be included to require to only early, representation or one of any internation above on the final floor place. When the first control of the control of the control of the control of the final floor place.