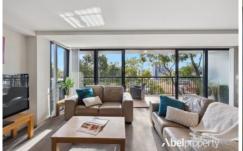

# THE FEATURES YOU WILL LOVE:

- \* Desirable North facing apartment with a light infused floorplan
- \* 5th floor offers quiet, elevated views and a feeling of privacy
- \* Private entry hall
- \* Great floorplan with good separation of Bedrooms
- \* Well appointed contemporary Kitchen with stone finishes, glass splash back, electric cooktop, rangehood and oven. Dishwasher, microwave. Ample bench space and cabinets including separate pantry.
- \* Generous sized Open plan Kitchen/Meals/Living soaking up Northern light