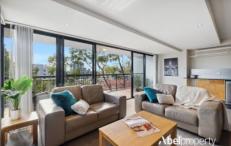

# THE FEATURES YOU WILL LOVE:

- \* Desirable North facing apartment with a light infused floorplan
- \* 5th floor offers quiet, elevated views and a feeling of privacy
- \* Private entry hall
- \* Great floorplan with good separation of Bedrooms
- \* Well appointed contemporary Kitchen with stone finishes, glass splash back, electric cooktop, rangehood and oven. Dishwasher, microwave. Ample bench space and cabinets including separate pantry.
- \* Generous sized Open plan Kitchen/Meals/Living soaking up Northern light