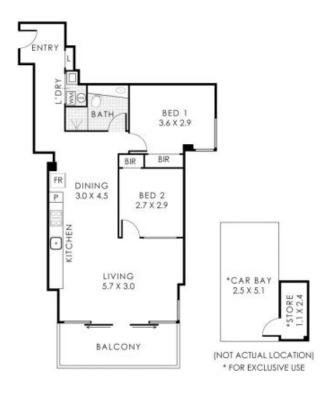

## 504/251 Hay Street, East Perth

 Residence
 76m²
 Balcony 13m²
 \*Cor Bay
 13m²
 \*Store
 3m²

 Total Area
 105m²
 Total Lot Size
 89m²

This hospitant for furthering purposes only to three this count of the property. Wild view will only be the received the solution of the future made to receive the solutions of the future made to the country of the solution of the solutio