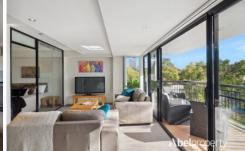

# THE FEATURES YOU WILL LOVE:

- \* Desirable North facing apartment with a light infused floorplan
- \* 5th floor offers quiet, elevated views and a feeling of privacy
- \* Private entry hall
- \* Great floorplan with good separation of Bedrooms
- \* Well appointed contemporary Kitchen with stone finishes, glass splash back, electric cooktop, rangehood and oven. Dishwasher, microwave. Ample bench space and cabinets including separate pantry.
- \* Generous sized Open plan Kitchen/Meals/Living soaking up Northern light