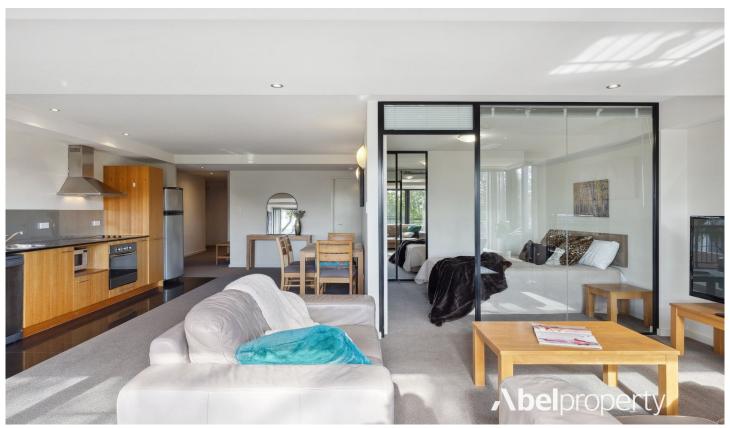

# THE FEATURES YOU WILL LOVE:

- \* Desirable North facing apartment with a light infused floorplan
- \* 5th floor offers quiet, elevated views and a feeling of privacy
- \* Private entry hall
- \* Great floorplan with good separation of Bedrooms
- \* Well appointed contemporary Kitchen with stone finishes, glass splash back, electric cooktop, rangehood and oven. Dishwasher, microwave. Ample bench space and cabinets including separate pantry.
- \* Generous sized Open plan Kitchen/Meals/Living soaking up Northern light