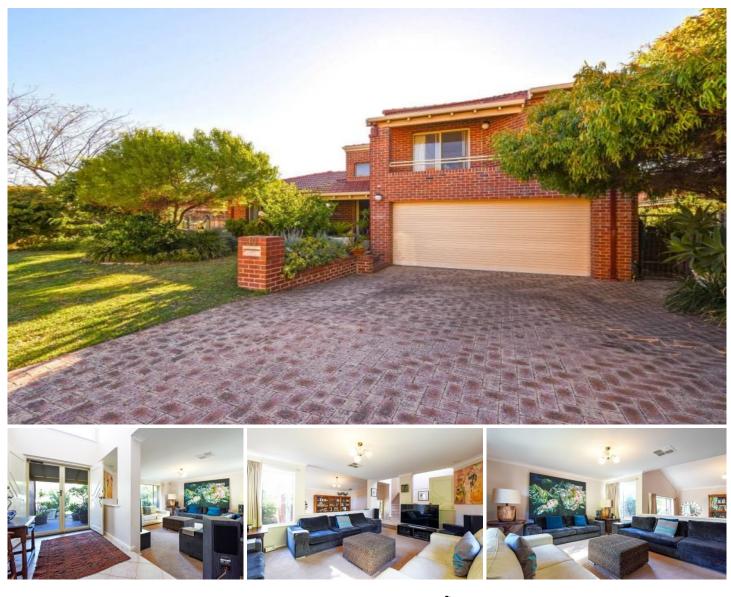

## **30 Somerset Cres MOSMAN PARK WA**

Nestled in the prestigious enclave of Mosman Park, this exquisite family retreat offers an unparalleled lifestyle of comfort and convenience. Perfectly positioned to enjoy both tranquility and accessibility, 30 Somerset Crescent is ideal for those seeking a refined living experience near Perth's vibrant coastal precinct.

## Key Features:

Location: Situated in a sought-after neighborhood, minutes from pristine beaches and lush parklands.

Layout: Spacious and well-appointed interiors featuring 4 bedrooms and 2 bathrooms.

Outdoor Space: Large enclosed patio for outdoor entertaining and relaxation. Parking: Double car garage