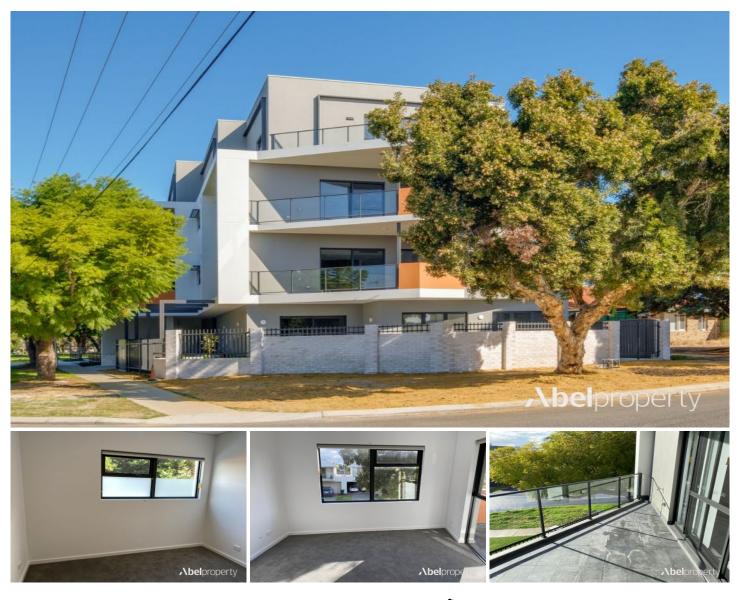

## 2/25 Minilya Street INNALOO WA

Near-new and finished to a high-quality standard, this apartment will impress!

The open-plan living, dining and kitchen area extends out to the balcony, whilst both of the bathrooms are extremely well-appointed.

Downstairs, under-cover parking provides protection from the elements.

Only meters from your front doorstep lies the lovely La Grange Dongara Reserve, with bus stops, Stirling Train station, the freeway, IKEA, the local cinema complex and Westfield Innaloo Shopping Centre all nestled within touching distance.