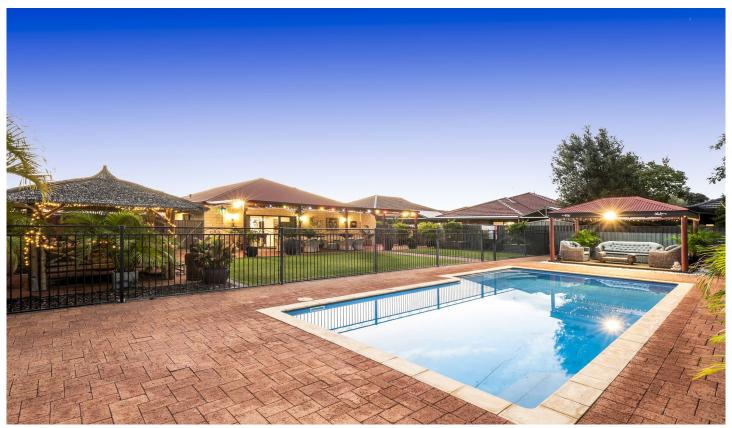

## 45 Beechwood Circle Aveley WA

How rare is this....A peaceful and secluded lifestyle nestled on a huge and rare 1019m2 block. First time to market this property is a must see. Offering so much room both inside and out with endless opportunities. Ideal for the large family or those that love to entertain in style and be able to spread their wings. With all the rooms you could want and they are big at that, so much space to enjoy, you too can be living life to the full.

## **FEATURES INCLUDE**

- King size Master suite with walk in robe and sliding door to Patio/courtyard
- Ensuite bathroom offers large oval spa, shower, vanity and toilet
- Big Theatre room with recessed ceiling and overhead