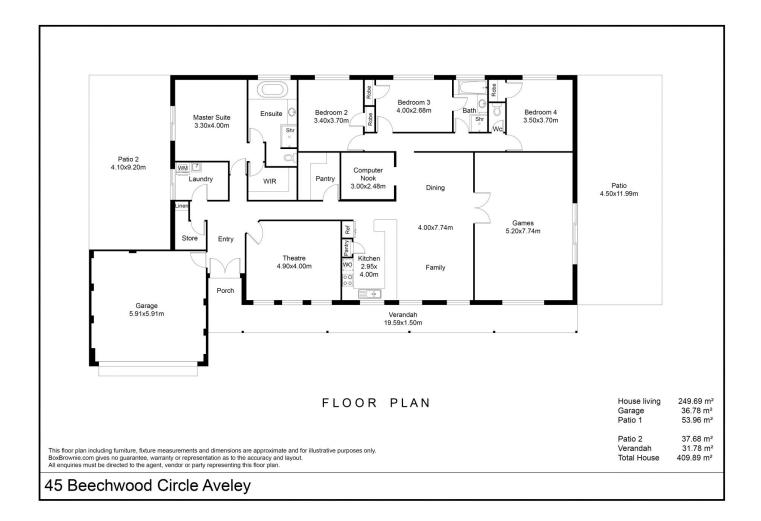

## 45 Beechwood Circle Aveley WA

How rare is this....A peaceful and secluded lifestyle nestled on a huge and rare 1019m2 block. First time to market this property is a must see. Offering so much room both inside and out with endless opportunities. Ideal for the large family or those that love to entertain in style and be able to spread their wings. With all the rooms you could want and they are big at that, so much space to enjoy, you too can be living life to the full.

## **FEATURES INCLUDE**

- King size Master suite with walk in robe and sliding door to Patio/courtyard
- Ensuite bathroom offers large oval spa, shower, vanity and toilet
- Big Theatre room with recessed ceiling and overhead

## 4 🕒 2 📛 2 🖨

Type : House

Price : UNDER OFFER! Building Size : 409.89 sqm Land Size : 1019 sqm

View: https://www.abelproperty.com.au/80372

08

Carolyn May 08 9208 1999