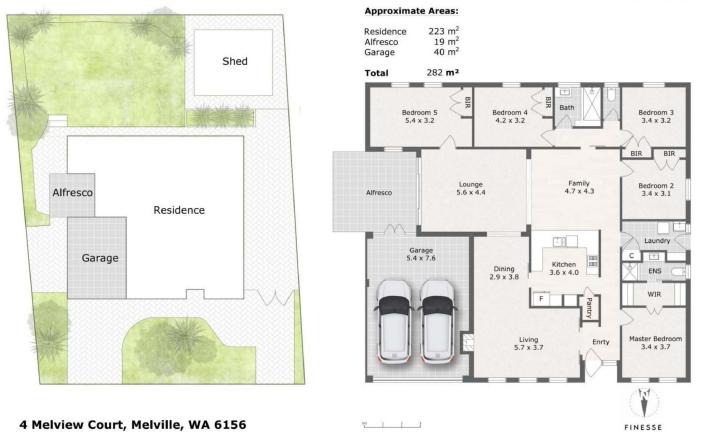

Boasting an attractive floor plan, this endearing home has five spacious bedrooms, including a master bedroom with his and hers walk through robe and en-suite. There are multiple generous living areas allowing great separation if required, with other features include high ceilings, ducted evaporative air conditioning (cooling), and good natural

Cam McGregor 08 9208 1999

Care has been taken to ensure the accuracy of this floor/site plan, however all dimensions and areas should be considered as approximate. It has been produced as a guide for the purpose of the property sale or lease only. No credit is taken for the original building or landscape design. This floor plan/site plan design is subject to strict copyright and should not be reproduced, copied or altered without prior consent. The Agent, Vendor & Finesse Photography will not be held liable or responsible for any error, omission, misstatement or use of any data shown on this plan.