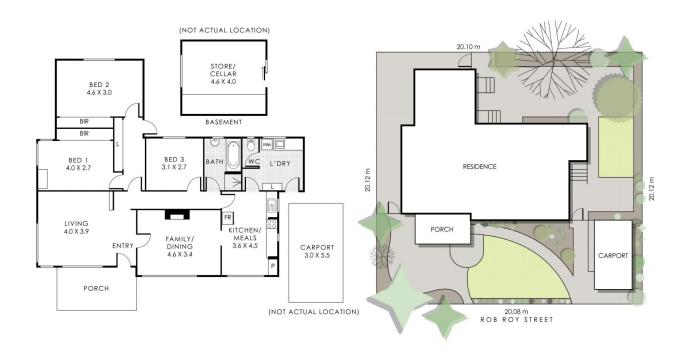

## 6 Rob Roy Street, Swanbourne

Residence 122m² | Carport 17m² | Basement 18m² | Porch 11m² Total Area 168m² | Total Lot Size 404m²