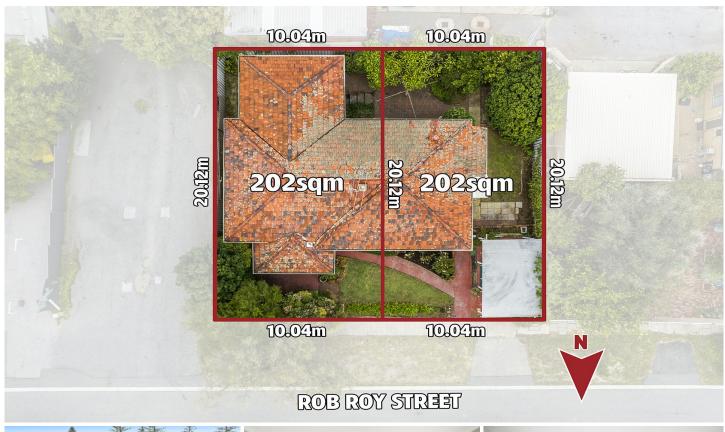

## 6 Rob Roy Street Swanbourne WA

ALL OFFERS CLOSING @ 5pm, Thursday 27th June 2024.

Original Mid-Century 3 bed 1 bath home neatly resting over two 202sqm green titles, each with own generous 10.04m North facing frontages.

## 6 Rob Roy Street, Swanbourne

Residence 122m² | Carport 17m² | Basement 18m² | Porch 11m² Total Area 168m² | Total Lot Size 404m²