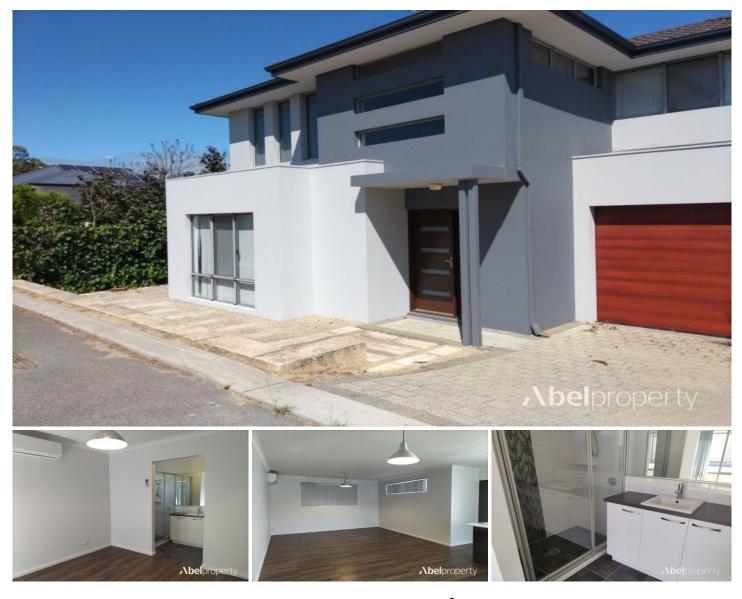

## 260a Herbert Street Doubleview WA

Welcome to your new home at 260a Herbert Street, Doubleview! This stunning property offers the perfect blend of comfort, style, and convenience.

Featuring:

- 4 bedrooms: Plenty of space for the whole family or for guests.

- 2 bathrooms: Including a master ensuite for added privacy and convenience.

- Modern kitchen: Equipped with sleek appliances and ample storage space.

- Open-plan living area: Ideal for entertaining or relaxing with loved ones.

- Outdoor space: Enjoy outdoor dining, gardening, or simply soaking up the sunshine in the private backyard.

Type : House View : https://www.abelproperty.com.au/8034253

Safi Tshomba 08 9208 1999

For full version visit the website