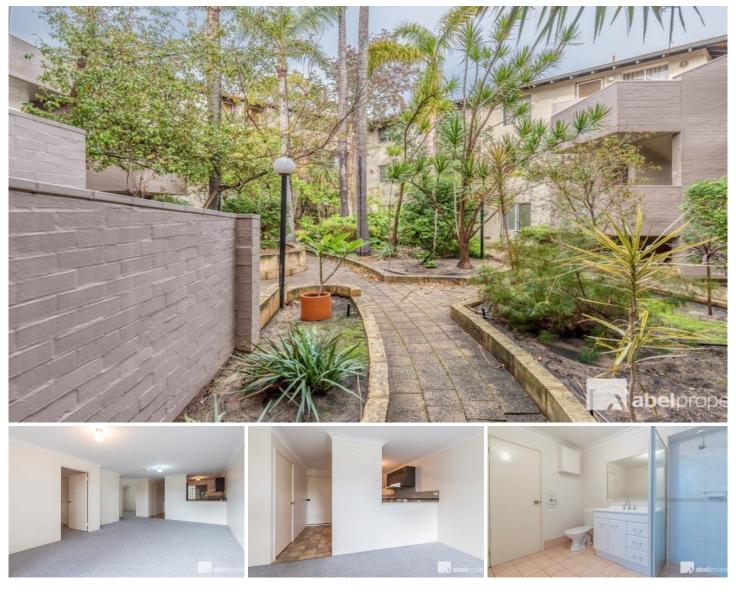

## 5/237 Cambridge Street WEMBLEY WA

Neat renovated ground floor 2 bedroom unit both with built in robes in a secure complex. Enclosed courtyard, pool in complex and undercover parking. Central location walking distance to Subiaco Town Centre and walk to St John of God Hospital. No pets sorry.

FEATURES YOU WILL LOVE;

- ? Open-plan kitchen/dining/living area
- ? Courtyard for entertaining
- ? Single carport parking space
- ? Immaculate resort style pool

\*\*Sorry no pets

View : https://www.abelproperty.com.au/8034250