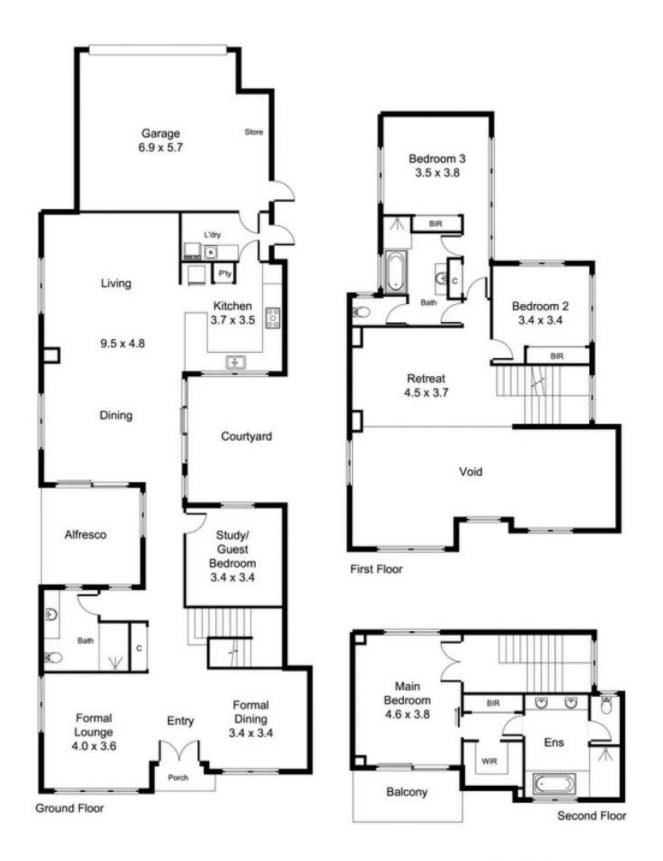

49 Stadium Drive Floreat www. cribcreative.com.au

All measurements are estimates.

Plans are for demonstration only.

Approximate Areas -Ground Floor: 156.42m² Garage: Alfresco: Porch: 40.95m<sup>2</sup> 12.63m² 2.18m² First Floor: 114.90m<sup>2</sup> Second Floor: 52.37m<sup>a</sup> 7.67m<sup>2</sup> Balcony:

Total Area:

389.12m²