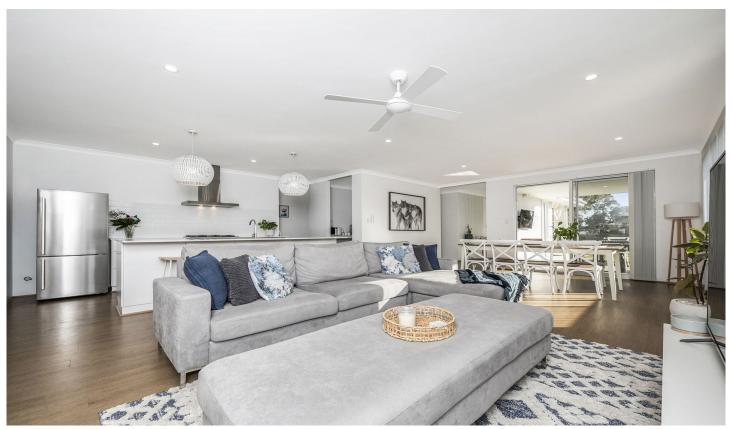

## 40 Hollingworth Drive Aveley WA

You wont want to miss this one, its a stunner of a property with so much wow factor. Built in 2021, this 'As New' home with high specifications has been meticulously maintained and beautifully located across the road from views over Hollingworth Park trees and lake. Close to schools, shops, medical, cafes, parks and within easy access to arterial roads and the future Metronet Ellenbrook Train Station due to open 2024

## **FANTASTIC FEATURES**

- Light filled entrance hallway
- Kingsize master bedroom complete with park views offers walk in robe and ceiling fan
- Master en suite bathroom includes large double shower, inset tiled niche, stone bench tops with double raised