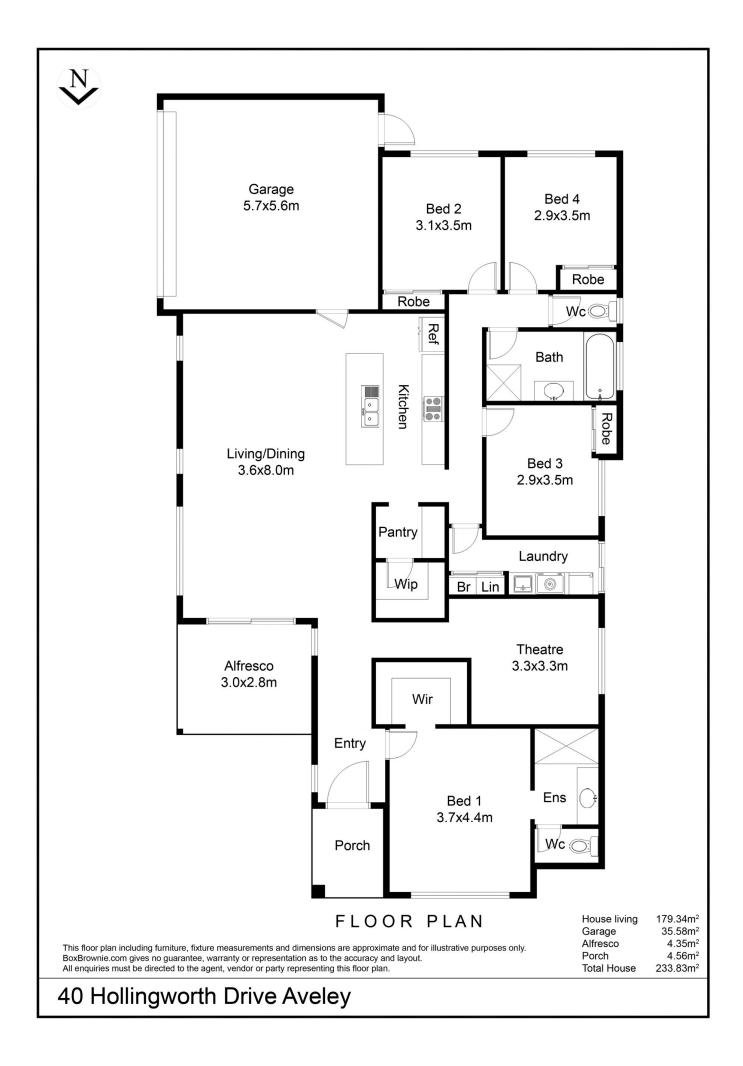

## 4 🕮 2 🖺 2 🖨

Type : House
Price : \$ 785,000
Building Size : 233.83 sqm
Land Size : 377 sqm

View: https://www.abelproperty.com.au/80304

58

Carolyn May 08 9208 1999