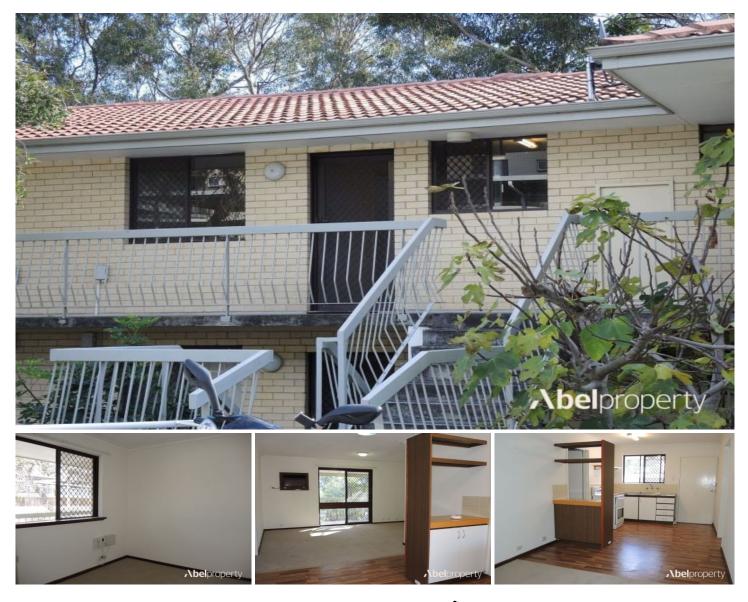

## 50/2 Brighton Road RIVERVALE WA

Tucked away amidst greenery, this cozy riverside apartment offers a blend of natural tranquility and city convenience. With two bedrooms and one bathroom, it's a perfect retreat in a prime location.

Key Features:

Nature's Haven: Surrounded by trees, this apartment provides a peaceful escape from city life, with the gentle sounds of the river nearby.

Open Living: The open-plan kitchen, meals, and living area is spacious and inviting, with a private balcony for relaxing moments.