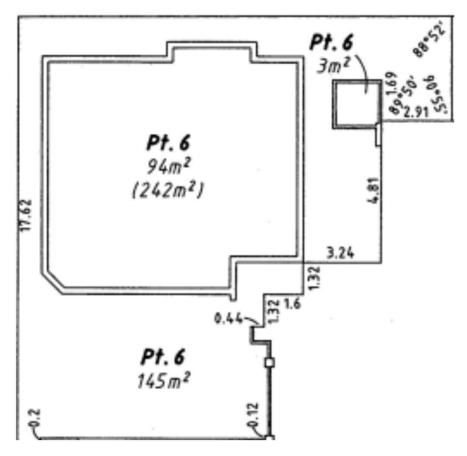

## 3 📭 1 🖺 1 😭

Type : Unit
Building Size : 94 sqm
Land Size : 242 sqm

View: https://www.abelproperty.com.au/80227

12

Deirdre McTiernan 08 9208 1999