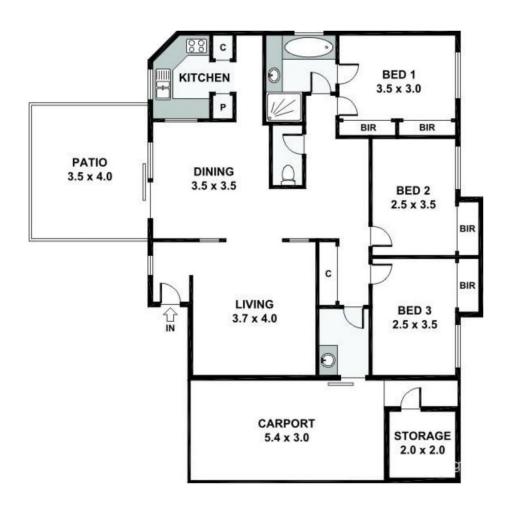

This property boasts three bedrooms, each adorned with built-in robes, alongside a well-appointed bathroom and separate w/c for added convenience. Prepare to be charmed by the seamless flow of the open-plan kitchen/dining area merging effortlessly into the living space. Glass sliding doors beckon you to step outside into the meticulously maintained courtyard, perfect for hosting

## 3 📭 1 🖺 1 😭

Type : Unit
Building Size : 94 sqm
Land Size : 242 sqm

View: https://www.abelproperty.com.au/80227

12

Deirdre McTiernan 08 9208 1999