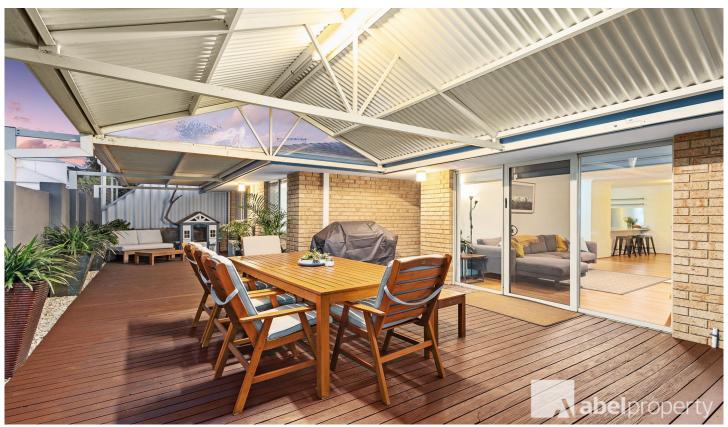

## 1/324 Hector Street Tuart Hill WA

Discover the perfect blend of comfort and convenience in this charming freestanding home, well positioned in the sought-after Joondanna/Yokine border.

Step into a North-facing light-filled sanctuary where a functional floor plan seamlessly connects indoor and outdoor living spaces. Entertain effortlessly on the spacious timber decked alfresco - a true entertainer's delight!

The heart of the home is the chef's kitchen boasting stone tops, gas cooking facilities and a convenient breakfast bar. Whip up delicious meals while staying connected with guests and family.

Relax and unwind in the well-sized three bedrooms, featuring built-in robes for added convenience. Stay comfortable year-round with reverse cycle air conditioning.