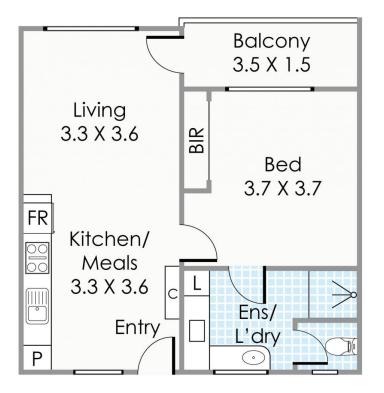

With beautiful timber floorboards, plantation shutters, and a beautiful northern outlook, you will love the space this apartment offers, enough room to be comfortable but remain perfectly low maintenance and easy to keep in

1 🚐 1 🖺 1 🗬

Type : Apartment
Building Size : 47 sqm
Land Size : 67 sqm

View: https://www.abelproperty.com.au/80058

80

Ryan Abel 08 9208 1999

For full version visit the website

(Not Actual Location)

## Approximate Areas

Residence: 47m²  $6m^2$  $14m^2$ 

Total Area: 67m²

7/3 Currie Street, Jolimont